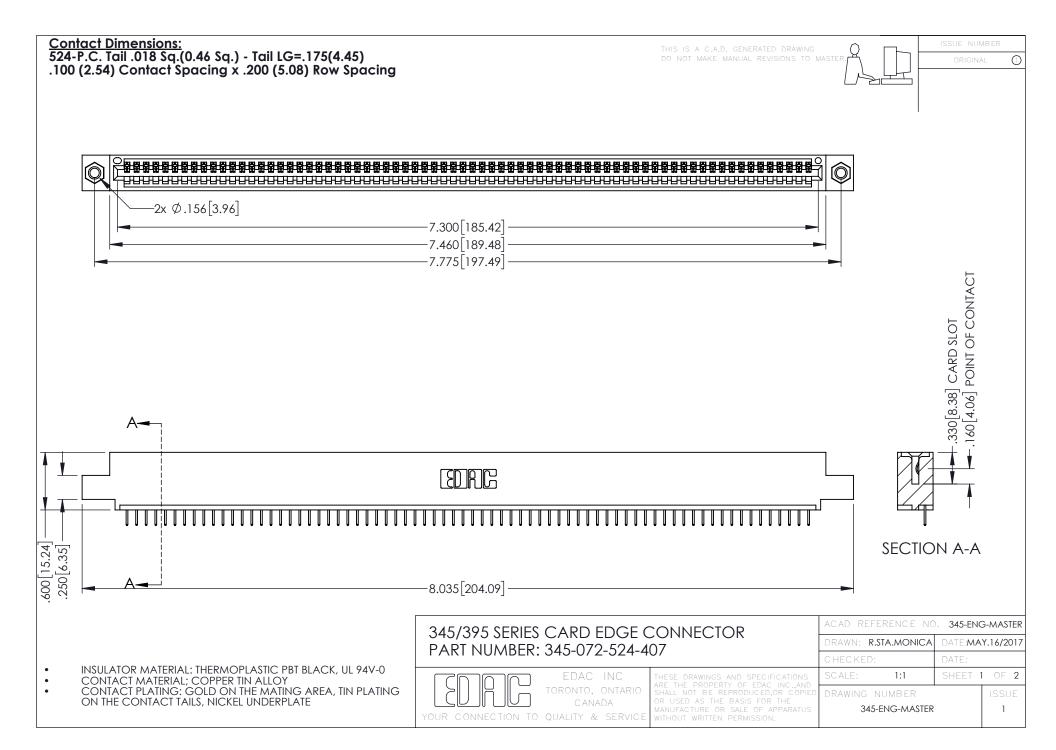

345/395 SERIES CARD EDGE CONNECTOR CONTACT CODE 555,556,558,559,560 DIMENSIONS

YOUR CONNECTION TO QUALITY & SERVICE

|    | ACAD REFERENCE NO. 345-ENG-MASTE |                  |
|----|----------------------------------|------------------|
| S  | DRAWN: R.STA.MONICA              | DATE:MAY.16/2017 |
|    | CHECKED:                         | DATE:            |
| ,  | SCALE: 1:1                       | SHEET 2 OF 2     |
| ED | DRAWING NUMBER                   | ISSUE            |

345-ENG-MASTER