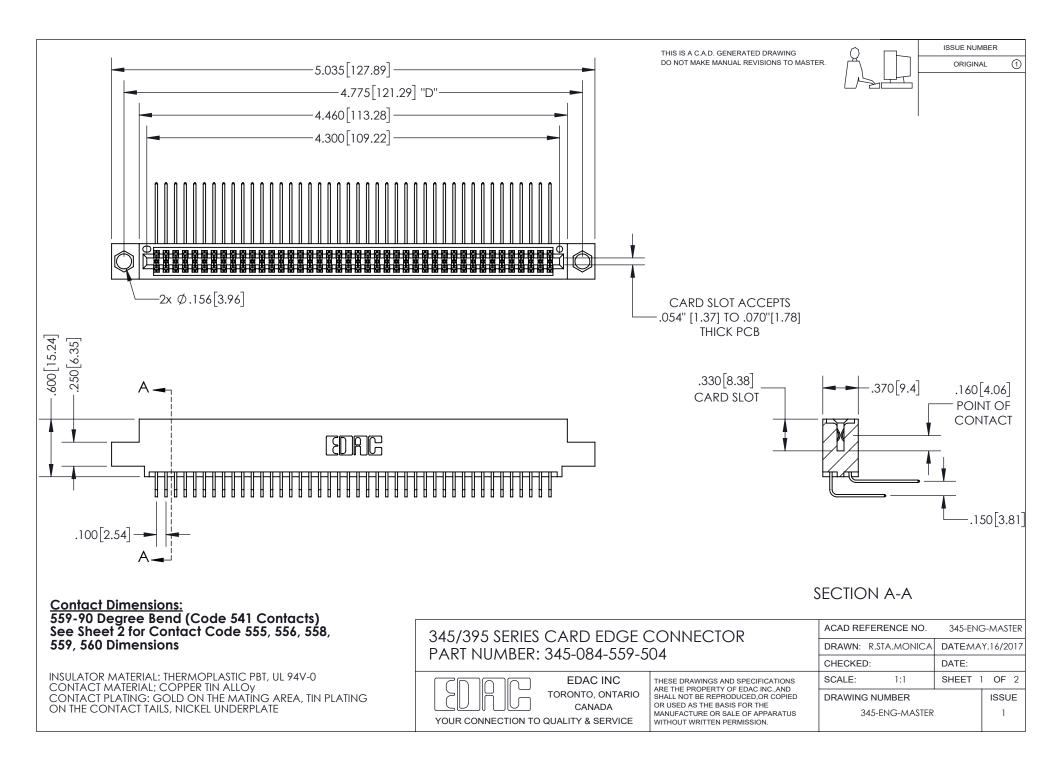

ISSUE NUMBER ORIGINAL

1

**Contact Code 558** 

**Contact Code 559** 

Contact Code 560

- INSULATOR MATERIAL: THERMOPLASTIC POLYESTER, UL 94V-0
- DAP MATERIAL AVAILABLE UPON REQUEST
- CONTACT MATERIAL; COPPER ALLOY