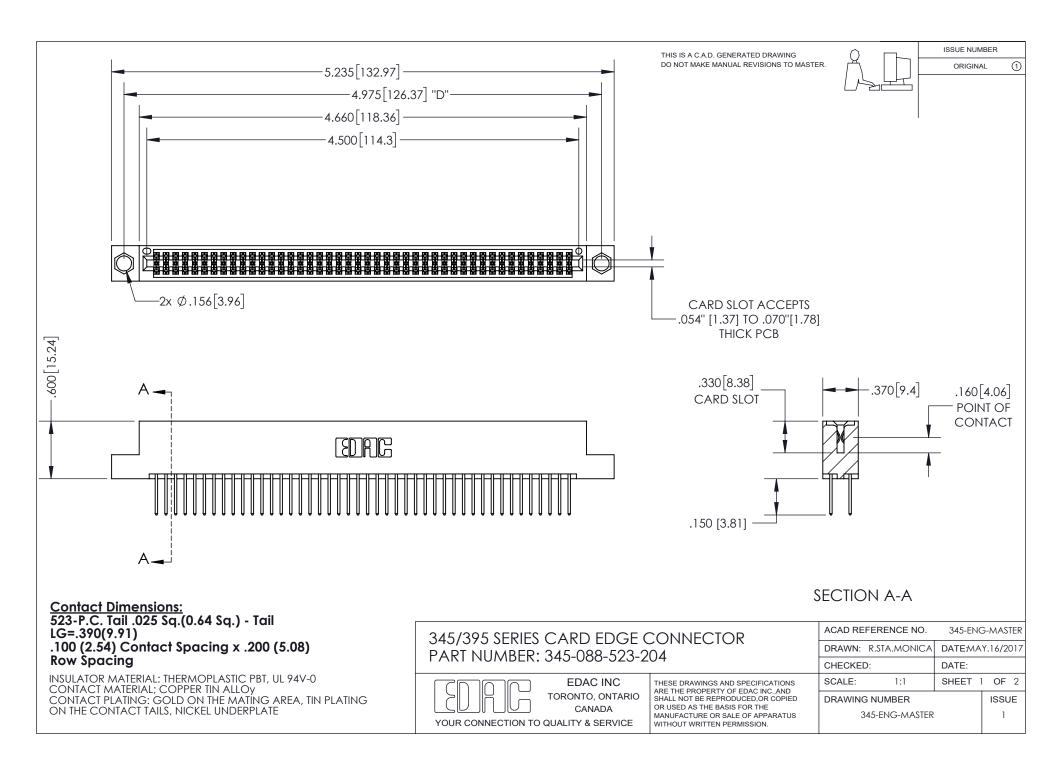

ISSUE NUMBER ORIGINAL

1

**Contact Code 558** 

**Contact Code 559** 

Contact Code 560

- INSULATOR MATERIAL: THERMOPLASTIC POLYESTER, UL 94V-0
- DAP MATERIAL AVAILABLE UPON REQUEST
- CONTACT MATERIAL; COPPER ALLOY

CONTACT PLATING: GOLD ON THE MATING AREA, TIN PLATING ON THE CONTACT TAILS, NICKEL UNDERPLATE

\*FOR ALL OTHER SPECIFICATIONS REFER TO SHEET 3\*