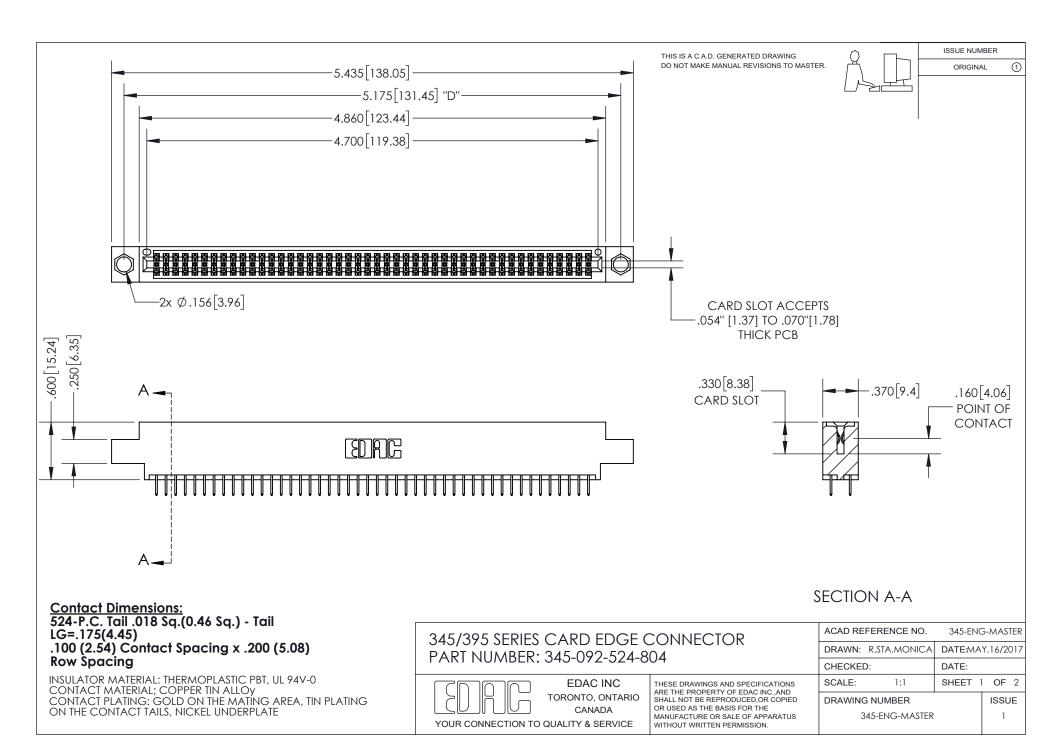

ISSUE NUMBER ORIGINAL

1

**Contact Code 558** 

**Contact Code 559** 

Contact Code 560

- INSULATOR MATERIAL: THERMOPLASTIC POLYESTER, UL 94V-0
- DAP MATERIAL AVAILABLE UPON REQUEST
- CONTACT MATERIAL; COPPER ALLOY

CONTACT PLATING: GOLD ON THE MATING AREA, TIN PLATING ON THE CONTACT TAILS, NICKEL UNDERPLATE

\*FOR ALL OTHER SPECIFICATIONS REFER TO SHEET 3\*