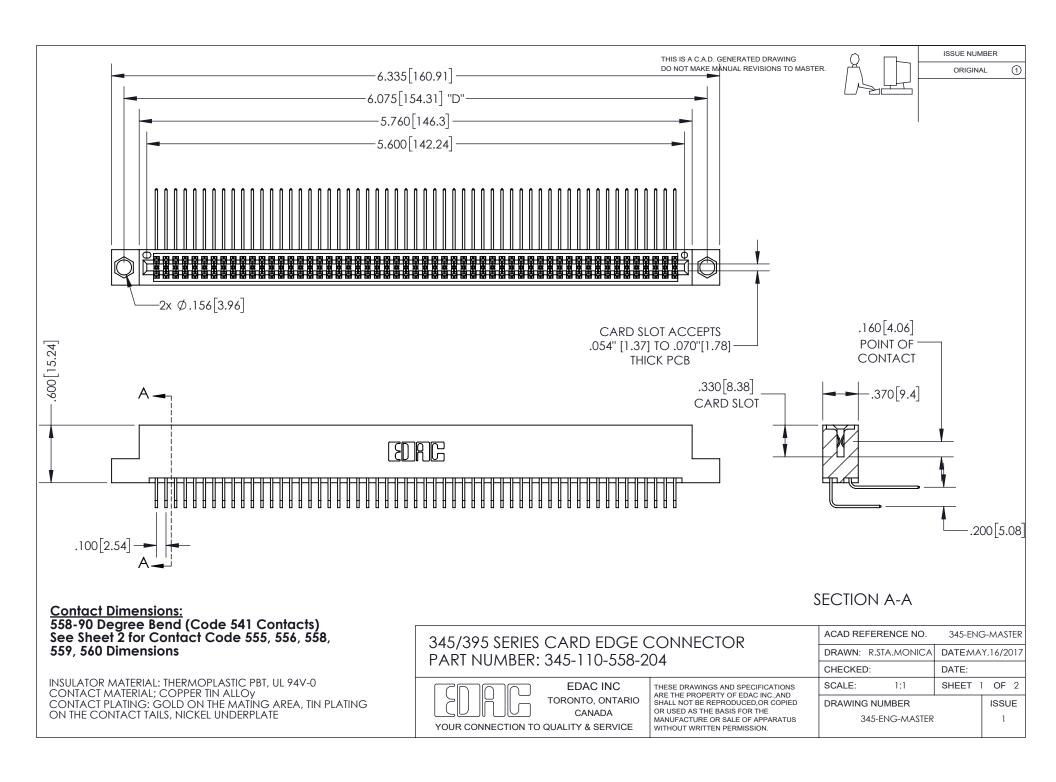

ISSUE NUMBER ORIGINAL

1

**Contact Code 558** 

**Contact Code 559** 

Contact Code 560

- INSULATOR MATERIAL: THERMOPLASTIC POLYESTER, UL 94V-0
- DAP MATERIAL AVAILABLE UPON REQUEST
- CONTACT MATERIAL; COPPER ALLOY

CONTACT PLATING: GOLD ON THE MATING AREA, TIN PLATING ON THE CONTACT TAILS, NICKEL UNDERPLATE

\*FOR ALL OTHER SPECIFICATIONS REFER TO SHEET 3\*

## 345/395 SERIES CARD EDGE CONNECTOR CONTACT CODE 555,556,558,559,560 DIMENSIONS

YOUR CONNECTION TO QUALITY & SERVICE

**EDAC INC** TORONTO, ONTARIO CANADA

THESE DRAWINGS AND SPECIFICATIONS ARE THE PROPERTY OF EDAC INC.,AND SHALL NOT BE REPRODUCED, OR COPIED OR USED AS THE BASIS FOR THE MANUFACTURE OR SALE OF APPARATUS WITHOUT WRITTEN PERMISSION.