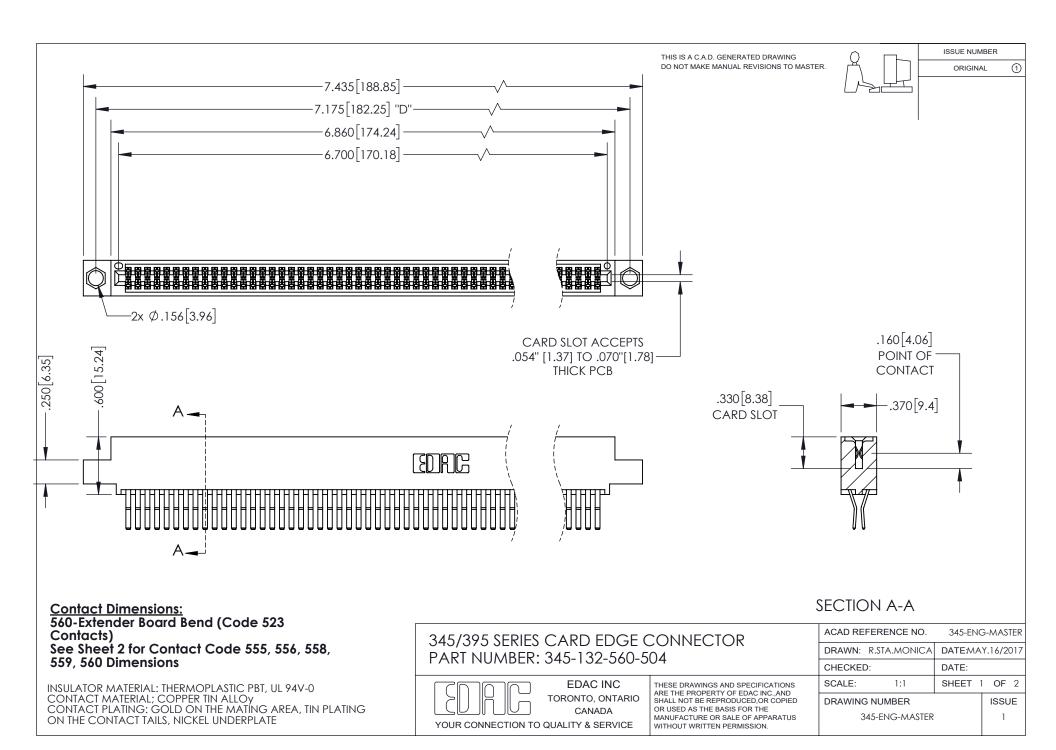

ISSUE NUMBER ORIGINAL

1

**Contact Code 558** 

**Contact Code 559** 

Contact Code 560

- INSULATOR MATERIAL: THERMOPLASTIC POLYESTER, UL 94V-0
- DAP MATERIAL AVAILABLE UPON REQUEST
- CONTACT MATERIAL; COPPER ALLOY
  - CONTACT PLATING: GOLD ON THE MATING AREA, TIN PLATING ON THE CONTACT TAILS, NICKEL UNDERPLATE

\*FOR ALL OTHER SPECIFICATIONS REFER TO SHEET 3\*

## 345/395 SERIES CARD EDGE CONNECTOR CONTACT CODE 555,556,558,559,560 DIMENSIONS

**EDAC INC** TORONTO, ONTARIO CANADA

THESE DRAWINGS AND SPECIFICATIONS ARE THE PROPERTY OF EDAC INC.,AND SHALL NOT BE REPRODUCED, OR COPIED OR USED AS THE BASIS FOR THE MANUFACTURE OR SALE OF APPARATUS WITHOUT WRITTEN PERMISSION.