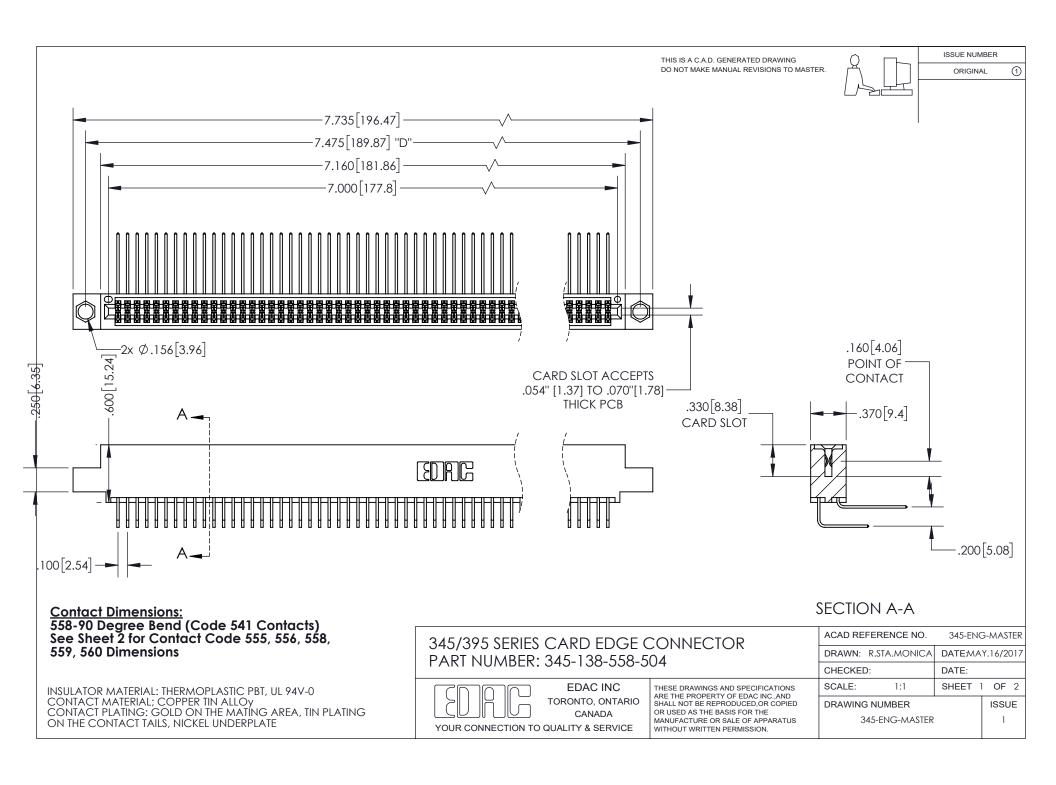

ISSUE NUMBER ORIGINAL

1

**Contact Code 558** 

**Contact Code 559** 

Contact Code 560

- INSULATOR MATERIAL: THERMOPLASTIC POLYESTER, UL 94V-0
- DAP MATERIAL AVAILABLE UPON REQUEST
- CONTACT MATERIAL; COPPER ALLOY
  - CONTACT PLATING: GOLD ON THE MATING AREA, TIN PLATING ON THE CONTACT TAILS, NICKEL UNDERPLATE