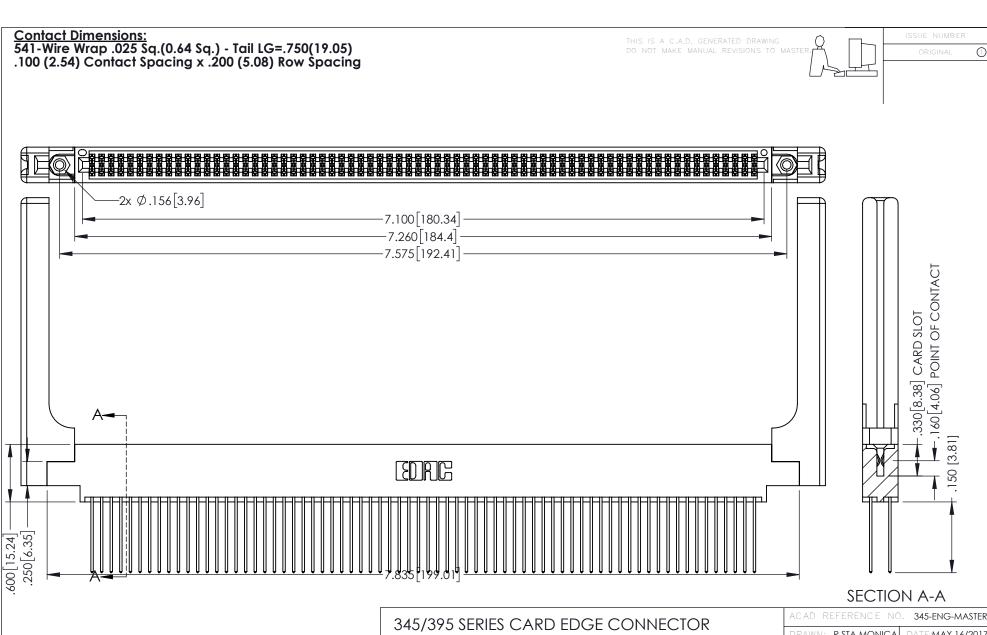

- INSULATOR MATERIAL: THERMOPLASTIC PBT BLACK, UL 94V-0
- CONTACT MATERIAL; COPPER TIN ALLOY CONTACT PLATING: GOLD ON THE MATING AREA, TIN PLATING ON THE CONTACT TAILS, NICKEL UNDERPLATE

PART NUMBER: 345-140-541-858

345-ENG-MASTER

**Contact Code 558** 

Contact Code 559

Contact Code 560

INSULATOR MATERIAL: THERMOPLASTIC POLYESTER, UL 94V-0

DAP MATERIAL AVAILABLE UPON REQUEST

CONTACT MATERIAL; COPPER ALLOY CONTACT PLATING: GOLD ON THE MATING AREA, TIN PLATING ON THE CONTACT TAILS, NICKEL UNDERPLATE

345/395 SERIES CARD EDGE CONNECTOR CONTACT CODE 555,556,558,559,560 DIMENSIONS

YOUR CONNECTION TO QUALITY & SERVICE

ACAD REFERENCE NO. 345-ENG-MASTER DATE:MAY.16/2017 DRAWN: R.STA.MONICA 1:1 SHEET 2 OF 2 345-ENG-MASTER