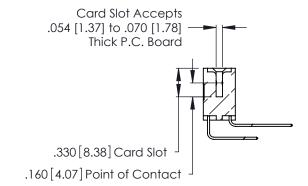

<u>Contact Dimensions:</u>
559-90 Degree Bend (Code 541 Contacts)
See Sheet 2 for Contact Code 555, 556, 558, 559, 560 Dimensions

- INSULATOR MATERIAL: THERMOPLASTIC POLYESTER, UL 94V-0 CONTACT MATERIAL; COPPER, NICKEL, TIN ALLOY CA-725
- CONTACT PLATING: GOLD ON THE MATING AREA, TIN-LEAD ON THE CONTACT TAILS, NICKEL UNDERPLATE

Contact Code 560

INSULATOR MATERIAL: THERMOPLASTIC POLYESTER, UL 94V-0 CONTACT MATERIAL; COPPER, NICKEL, TIN ALLOY CA-725 CONTACT PLATING: GOLD ON THE MATING AREA, TIN-LEAD

ON THE CONTACT TAILS, NICKEL UNDERPLATE