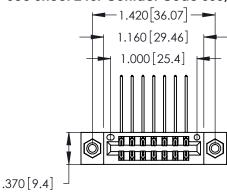

<u>Contact Dimensions:</u>
559-90 Degree Bend (Code 541 Contacts)
See Sheet 2 for Contact Code 555, 556, 558, 559, 560 Dimensions

- INSULATOR MATERIAL: THERMOPLASTIC POLYESTER, UL 94V-0 CONTACT MATERIAL; COPPER, NICKEL, TIN ALLOY CA-725
- CONTACT PLATING: GOLD ON THE MATING AREA, TIN-LEAD ON THE CONTACT TAILS, NICKEL UNDERPLATE

THIS IS A C.A.D. GENERATED DRAWING DO NOT MAKE MANUAL REVISIONS TO MASTER.

| 346/396 SERIES CARD EDGE CONNECTOR |
|------------------------------------|
| PART NUMBER: 346-014-559-208       |

**EDAC INC** TORONTO, ONTARIO CANADA