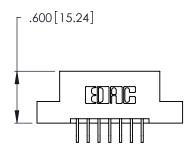

THIS IS A C.A.D. GENERATED DRAWING DO NOT MAKE MANUAL REVISIONS TO MASTER.

| 346/396 SERIES CARD EDGE CONNECTOR |
|------------------------------------|
| PART NUMBER: 346-014-559-208       |

**EDAC INC** TORONTO, ONTARIO CANADA