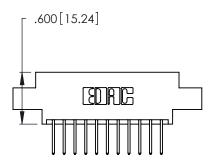

THIS IS A C.A.D. GENERATED DRAWING DO NOT MAKE MANUAL REVISIONS TO MASTER.

346/396 SERIES CARD EDGE CONNECTOR PART NUMBER: 346-022-526-807

**EDAC INC** TORONTO, ONTARIO CANADA

THESE DRAWINGS AND SPECIFICATIONS ARE THE PROPERTY OF EDAC INC., AND SHALL NOT BE REPRODUCED, OR COPIED OR USED AS THE BASIS FOR THE MANUFACTURE OR SALE OF APPARATUS WITHOUT WRITTEN PERMISSION.

THIS IS A C.A.D. GENERATED DRAWING DO NOT MAKE MANUAL REVISIONS TO MASTER.

ISSUE NUMBER

ORIGINAL

1

**Contact Code 555** 

Contact Code 556

**Contact Code 558** 

**Contact Code 559** 