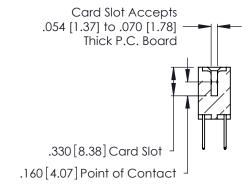

**Contact Code 560** 

INSULATOR MATERIAL: THERMOPLASTIC POLYESTER, UL 94V-0 CONTACT MATERIAL; COPPER, NICKEL, TIN ALLOY CA-725 CONTACT PLATING: GOLD ON THE MATING AREA, TIN-LEAD

ON THE CONTACT TAILS, NICKEL UNDERPLATE

346/396 SERIES CARD EDGE CONNECTOR CONTACT CODE 555,556,558,559,560 DIMENSIONS

YOUR CONNECTION TO QUALITY & SERVICE

**EDAC INC** TORONTO, ONTARIO CANADA

THESE DRAWINGS AND SPECIFICATIONS ARE THE PROPERTY OF EDAC INC.,AND SHALL NOT BE REPRODUCED, OR COPIED OR USED AS THE BASIS FOR THE MANUFACTURE OR SALE OF APPARATUS WITHOUT WRITTEN PERMISSION.