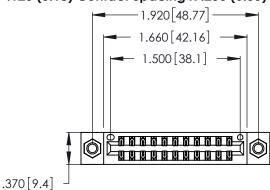

<u>Contact Dimensions:</u>
526-P.C. Tail .018 Sq. (0.46 Sq.) - Tail LG. =.350 (8.89)
.125 (3.18) Contact Spacing x .250 (6.35) Row Spacing

- INSULATOR MATERIAL: THERMOPLASTIC POLYESTER, UL 94V-0 CONTACT MATERIAL; COPPER, NICKEL, TIN ALLOY CA-725
- CONTACT PLATING: GOLD ON THE MATING AREA, TIN-LEAD ON THE CONTACT TAILS, NICKEL UNDERPLATE

THIS IS A C.A.D. GENERATED DRAWING DO NOT MAKE MANUAL REVISIONS TO MASTER.

346/396 SERIES CARD EDGE CONNECTOR PART NUMBER: 346-022-526-807

**EDAC INC** TORONTO, ONTARIO CANADA

THESE DRAWINGS AND SPECIFICATIONS ARE THE PROPERTY OF EDAC INC., AND SHALL NOT BE REPRODUCED, OR COPIED OR USED AS THE BASIS FOR THE MANUFACTURE OR SALE OF APPARATUS WITHOUT WRITTEN PERMISSION.