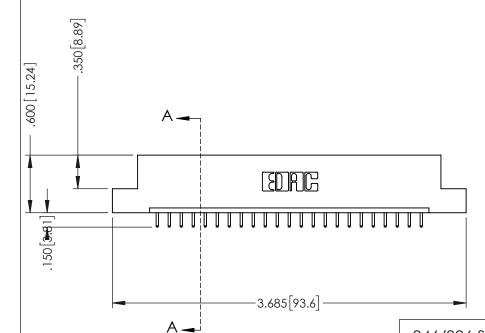

THIS IS A C.A.D. GENERATED DRAWING DO NOT MAKE MANUAL REVISIONS TO MASTER.

ISSUE NUMBER

ORIGINAL

1

.330 [8.38] Slot Depth .160 [4.06] Point of Contact

SECTION A-A

346-ENG-MASTER

346/396 SERIES CARD EDGE CONNECTOR PART NUMBER: 346-023-521-107

ACAD REFERENCE NO

346-ENG-MASTER

INSULATOR MATERIAL: THERMOPLASTIC POLYESTER, UL 94V-0 CONTACT MATERIAL; COPPER, NICKEL, TIN ALLOY CA-725 CONTACT PLATING: GOLD ON THE MATING AREA, TIN-LEAD ON THE CONTACT TAILS, NICKEL UNDERPLATE

## 346/396 SERIES CARD EDGE CONNECTOR CONTACT CODE 555,556,558,559,560 DIMENSIONS

YOUR CONNECTION TO QUALITY & SERVICE

**EDAC INC** TORONTO, ONTARIO CANADA

THESE DRAWINGS AND SPECIFICATIONS ARE THE PROPERTY OF EDAC INC.,AND SHALL NOT BE REPRODUCED, OR COPIED OR USED AS THE BASIS FOR THE MANUFACTURE OR SALE OF APPARATUS WITHOUT WRITTEN PERMISSION.