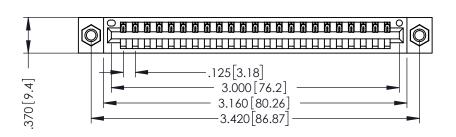

THIS IS A C.A.D. GENERATED DRAWING DO NOT MAKE MANUAL REVISIONS TO MASTER.

ISSUE NUMBER

ORIGINAL

1

.330 [8.38] Slot Depth .160 [4.06] Point of Contact

SECTION A-A

346-ENG-MASTER

346/396 SERIES CARD EDGE CONNECTOR PART NUMBER: 346-023-521-107

ACAD REFERENCE NO

346-ENG-MASTER

INSULATOR MATERIAL: THERMOPLASTIC POLYESTER, UL 94V-0 CONTACT MATERIAL; COPPER, NICKEL, TIN ALLOY CA-725 CONTACT PLATING: GOLD ON THE MATING AREA, TIN-LEAD ON THE CONTACT TAILS, NICKEL UNDERPLATE

## 346/396 SERIES CARD EDGE CONNECTOR CONTACT CODE 555,556,558,559,560 DIMENSIONS

YOUR CONNECTION TO QUALITY & SERVICE

**EDAC INC** TORONTO, ONTARIO CANADA

THESE DRAWINGS AND SPECIFICATIONS ARE THE PROPERTY OF EDAC INC.,AND SHALL NOT BE REPRODUCED, OR COPIED OR USED AS THE BASIS FOR THE MANUFACTURE OR SALE OF APPARATUS WITHOUT WRITTEN PERMISSION.