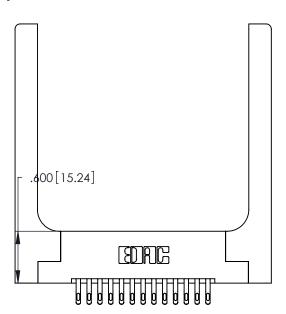

ISSUE NUMBER

ORIGINAL

1

**Contact Code 555** 

Contact Code 556

**Contact Code 558** 

**Contact Code 559** 

**Contact Code 560** 

INSULATOR MATERIAL: THERMOPLASTIC POLYESTER, UL 94V-0 CONTACT MATERIAL; COPPER, NICKEL, TIN ALLOY CA-725 CONTACT PLATING: GOLD ON THE MATING AREA, TIN-LEAD

ON THE CONTACT TAILS, NICKEL UNDERPLATE

346/396 SERIES CARD EDGE CONNECTOR CONTACT CODE 555,556,558,559,560 DIMENSIONS