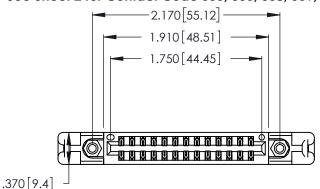

<u>Contact Dimensions:</u>
555-Extender Board Bend (Code 500 Contacts)
See Sheet 2 for Contact Code 555, 556, 558, 559, 560 Dimensions

DO NOT MAKE MANUAL REVISIONS TO MASTER.

THIS IS A C.A.D. GENERATED DRAWING

Card Slot Accepts .054 [1.37] to .070 [1.78] Thick P.C. Board

.330 [8.38] Card Slot

ISSUE NUMBER ORIGINAL 1

.160 [4.07] Point of Contact 346/396 SERIES CARD EDGE CONNECTOR PART NUMBER: 346-026-555-258

YOUR CONNECTION TO QUALITY & SERVICE