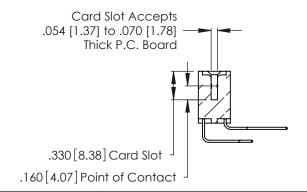

Contact Code 560

INSULATOR MATERIAL: THERMOPLASTIC POLYESTER, UL 94V-0 CONTACT MATERIAL; COPPER, NICKEL, TIN ALLOY CA-725 CONTACT PLATING: GOLD ON THE MATING AREA, TIN-LEAD

ON THE CONTACT TAILS, NICKEL UNDERPLATE

346/396 SERIES CARD EDGE CONNECTOR CONTACT CODE 555,556,558,559,560 DIMENSIONS

YOUR CONNECTION TO QUALITY & SERVICE

**EDAC INC** TORONTO, ONTARIO CANADA

THESE DRAWINGS AND SPECIFICATIONS ARE THE PROPERTY OF EDAC INC.,AND SHALL NOT BE REPRODUCED, OR COPIED OR USED AS THE BASIS FOR THE MANUFACTURE OR SALE OF APPARATUS WITHOUT WRITTEN PERMISSION.