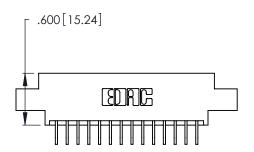

THIS IS A C.A.D. GENERATED DRAWING DO NOT MAKE MANUAL REVISIONS TO MASTER.

346/396 SERIES CARD EDGE CONNECTOR PART NUMBER: 346-028-559-807

**EDAC INC** TORONTO, ONTARIO CANADA

THESE DRAWINGS AND SPECIFICATIONS ARE THE PROPERTY OF EDAC INC., AND SHALL NOT BE REPRODUCED, OR COPIED OR USED AS THE BASIS FOR THE MANUFACTURE OR SALE OF APPARATUS WITHOUT WRITTEN PERMISSION.