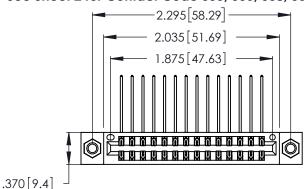

Contact Dimensions:
559-90 Degree Bend (Code 541 Contacts)
See Sheet 2 for Contact Code 555, 556, 558, 559, 560 Dimensions

- INSULATOR MATERIAL: THERMOPLASTIC POLYESTER, UL 94V-0 CONTACT MATERIAL; COPPER, NICKEL, TIN ALLOY CA-725
- CONTACT PLATING: GOLD ON THE MATING AREA, TIN-LEAD ON THE CONTACT TAILS, NICKEL UNDERPLATE

THIS IS A C.A.D. GENERATED DRAWING DO NOT MAKE MANUAL REVISIONS TO MASTER.

346/396 SERIES CARD EDGE CONNECTOR PART NUMBER: 346-028-559-807

**EDAC INC** TORONTO, ONTARIO CANADA

THESE DRAWINGS AND SPECIFICATIONS ARE THE PROPERTY OF EDAC INC., AND SHALL NOT BE REPRODUCED, OR COPIED OR USED AS THE BASIS FOR THE MANUFACTURE OR SALE OF APPARATUS WITHOUT WRITTEN PERMISSION.