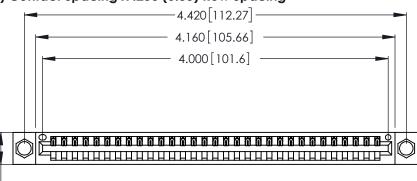

<u>Contact Dimensions:</u>
526-P.C. Tail .018 Sq. (0.46 Sq.) - Tail LG. =.350 (8.89)
.125 (3.18) Contact Spacing x .250 (6.35) Row Spacing

.370 [9.4]

THIS IS A C.A.D. GENERATED DRAWING DO NOT MAKE MANUAL REVISIONS TO MASTER.

Card Slot Accepts .054 [1.37] to .070 [1.78] Thick P.C. Board .330 [8.38] Card Slot .160 [4.07] Point of Contact

- INSULATOR MATERIAL: THERMOPLASTIC POLYESTER, UL 94V-0 CONTACT MATERIAL; COPPER, NICKEL, TIN ALLOY CA-725
- CONTACT PLATING: GOLD ON THE MATING AREA, TIN-LEAD ON THE CONTACT TAILS, NICKEL UNDERPLATE

346/396 SERIES CARD EDGE CONNECTOR PART NUMBER: 346-031-526-104

**EDAC INC** TORONTO, ONTARIO CANADA

THESE DRAWINGS AND SPECIFICATIONS ARE THE PROPERTY OF EDAC INC., AND SHALL NOT BE REPRODUCED, OR COPIED OR USED AS THE BASIS FOR THE MANUFACTURE OR SALE OF APPARATUS WITHOUT WRITTEN PERMISSION.