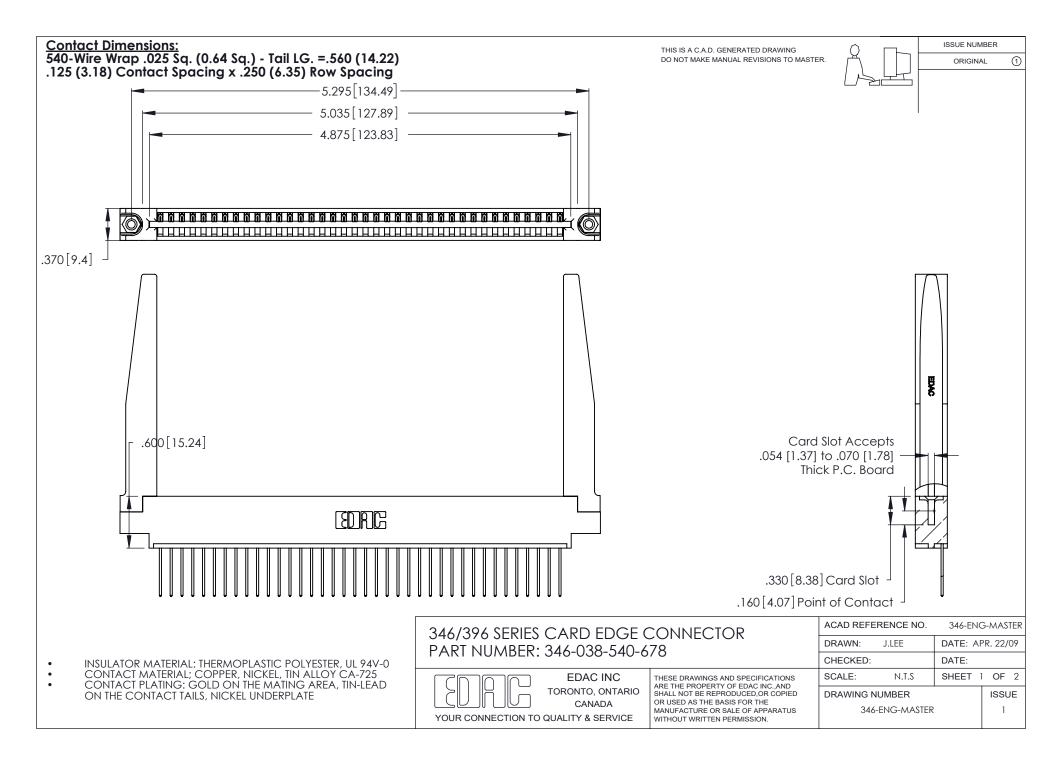

THIS IS A C.A.D. GENERATED DRAWING DO NOT MAKE MANUAL REVISIONS TO MASTER.

ISSUE NUMBER

ORIGINAL

1

**Contact Code 555** 

Contact Code 556

**Contact Code 558** 

**Contact Code 559** 

Contact Code 560

INSULATOR MATERIAL: THERMOPLASTIC POLYESTER, UL 94V-0 CONTACT MATERIAL; COPPER, NICKEL, TIN ALLOY CA-725 CONTACT PLATING: GOLD ON THE MATING AREA, TIN-LEAD

ON THE CONTACT TAILS, NICKEL UNDERPLATE

346/396 SERIES CARD EDGE CONNECTOR CONTACT CODE 555,556,558,559,560 DIMENSIONS

YOUR CONNECTION TO QUALITY & SERVICE

**EDAC INC** TORONTO, ONTARIO CANADA

THESE DRAWINGS AND SPECIFICATIONS ARE THE PROPERTY OF EDAC INC.,AND SHALL NOT BE REPRODUCED, OR COPIED OR USED AS THE BASIS FOR THE MANUFACTURE OR SALE OF APPARATUS WITHOUT WRITTEN PERMISSION.