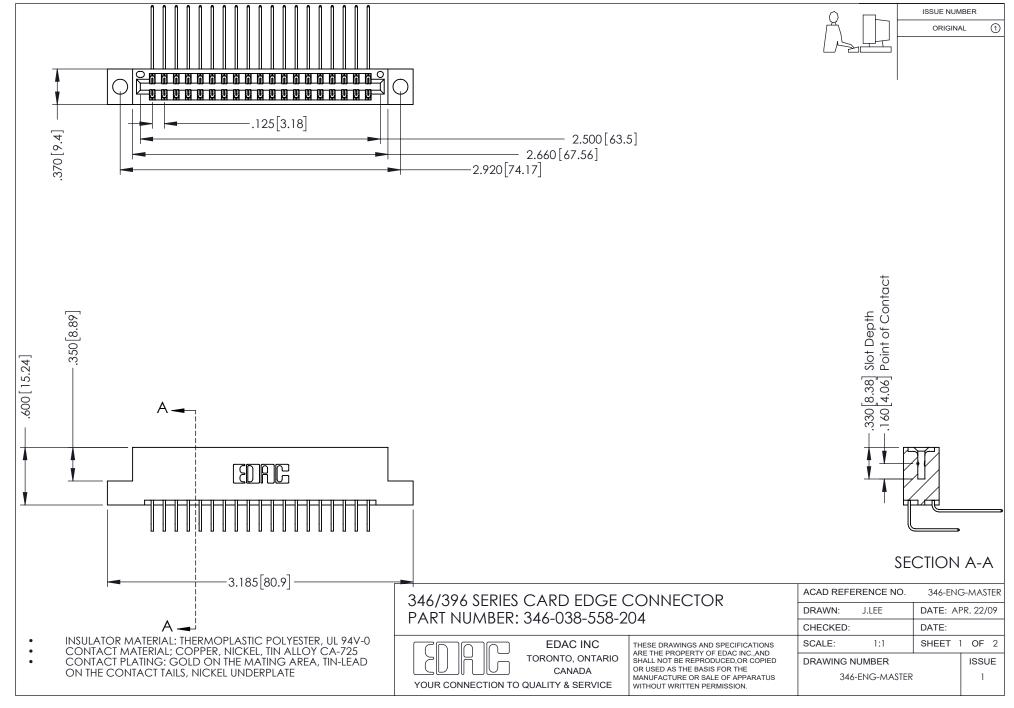

## **Contact Code 556**

INSULATOR MATERIAL: THERMOPLASTIC POLYESTER, UL 94V-0 CONTACT MATERIAL; COPPER, NICKEL, TIN ALLOY CA-725 CONTACT PLATING: GOLD ON THE MATING AREA, TIN-LEAD

ON THE CONTACT TAILS, NICKEL UNDERPLATE