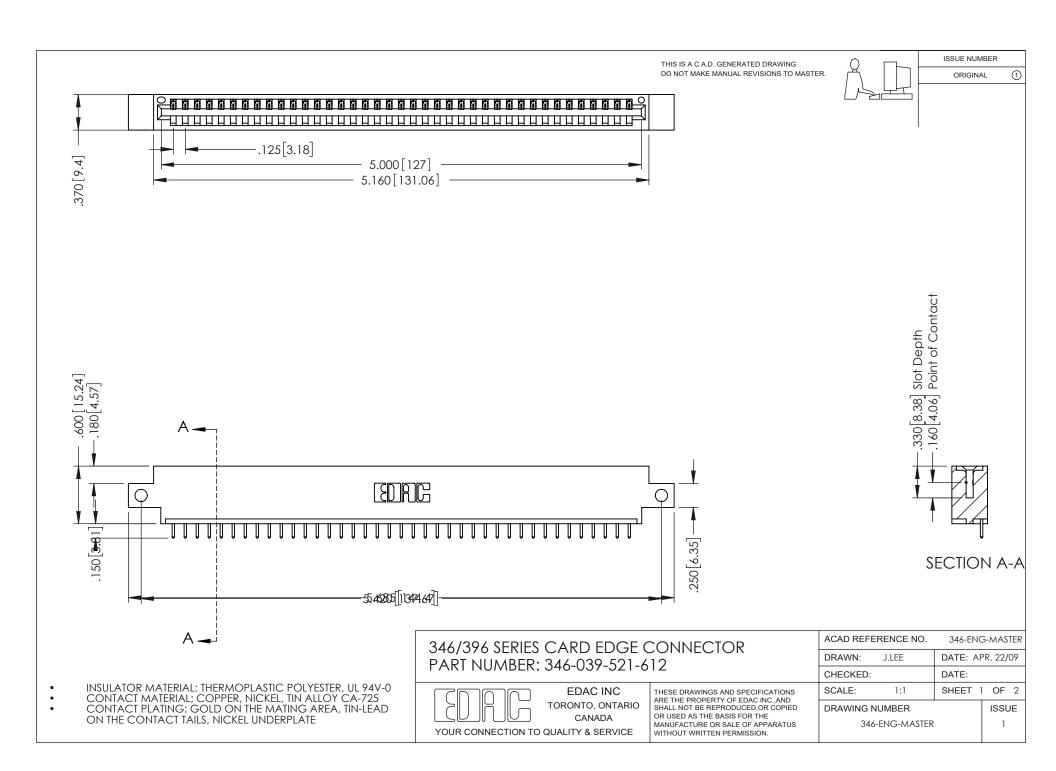

## **Contact Code 556**

INSULATOR MATERIAL: THERMOPLASTIC POLYESTER, UL 94V-0 CONTACT MATERIAL; COPPER, NICKEL, TIN ALLOY CA-725 CONTACT PLATING: GOLD ON THE MATING AREA, TIN-LEAD

ON THE CONTACT TAILS, NICKEL UNDERPLATE

## 346/396 SERIES CARD EDGE CONNECTOR CONTACT CODE 555,556,558,559,560 DIMENSIONS

YOUR CONNECTION TO QUALITY & SERVICE

**EDAC INC** TORONTO, ONTARIO CANADA

THESE DRAWINGS AND SPECIFICATIONS ARE THE PROPERTY OF EDAC INC.,AND SHALL NOT BE REPRODUCED, OR COPIED OR USED AS THE BASIS FOR THE MANUFACTURE OR SALE OF APPARATUS WITHOUT WRITTEN PERMISSION.