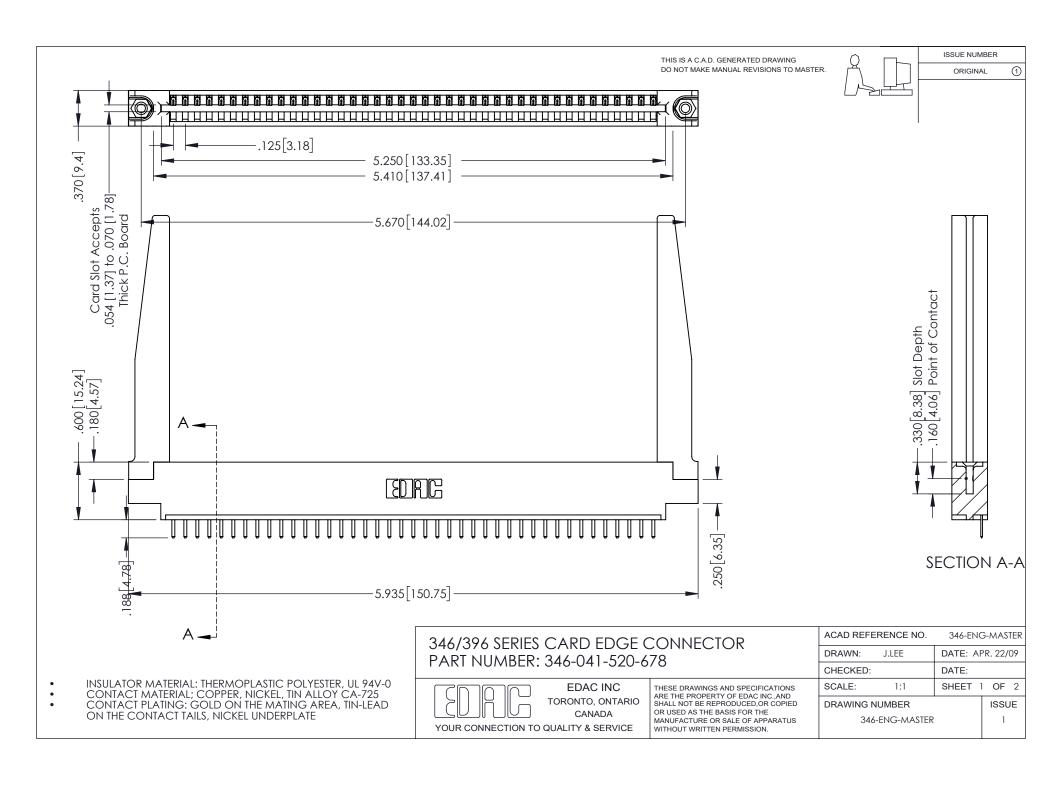

## **Contact Code 556**

INSULATOR MATERIAL: THERMOPLASTIC POLYESTER, UL 94V-0 CONTACT MATERIAL; COPPER, NICKEL, TIN ALLOY CA-725 CONTACT PLATING: GOLD ON THE MATING AREA, TIN-LEAD

ON THE CONTACT TAILS, NICKEL UNDERPLATE

## 346/396 SERIES CARD EDGE CONNECTOR CONTACT CODE 555,556,558,559,560 DIMENSIONS

YOUR CONNECTION TO QUALITY & SERVICE

**EDAC INC** TORONTO, ONTARIO CANADA

THESE DRAWINGS AND SPECIFICATIONS ARE THE PROPERTY OF EDAC INC.,AND SHALL NOT BE REPRODUCED, OR COPIED OR USED AS THE BASIS FOR THE MANUFACTURE OR SALE OF APPARATUS WITHOUT WRITTEN PERMISSION.