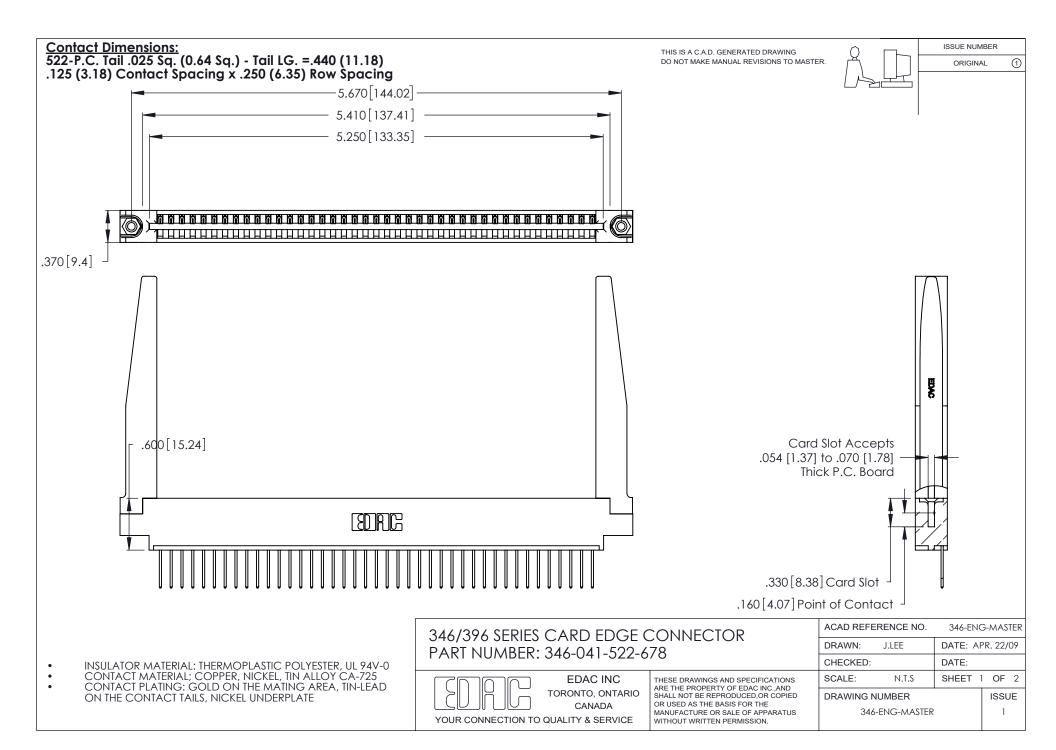

THIS IS A C.A.D. GENERATED DRAWING DO NOT MAKE MANUAL REVISIONS TO MASTER.

ISSUE NUMBER

ORIGINAL

1

**Contact Code 555** 

Contact Code 556

**Contact Code 558** 

**Contact Code 559** 

Contact Code 560

INSULATOR MATERIAL: THERMOPLASTIC POLYESTER, UL 94V-0 CONTACT MATERIAL; COPPER, NICKEL, TIN ALLOY CA-725 CONTACT PLATING: GOLD ON THE MATING AREA, TIN-LEAD

ON THE CONTACT TAILS, NICKEL UNDERPLATE

346/396 SERIES CARD EDGE CONNECTOR CONTACT CODE 555,556,558,559,560 DIMENSIONS

YOUR CONNECTION TO QUALITY & SERVICE

**EDAC INC** TORONTO, ONTARIO CANADA

THESE DRAWINGS AND SPECIFICATIONS ARE THE PROPERTY OF EDAC INC.,AND SHALL NOT BE REPRODUCED, OR COPIED OR USED AS THE BASIS FOR THE MANUFACTURE OR SALE OF APPARATUS WITHOUT WRITTEN PERMISSION.