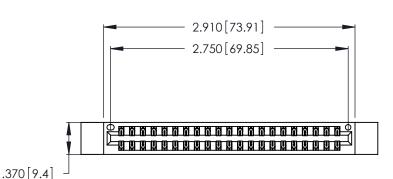

<u>Contact Dimensions:</u>
522-P.C. Tail .025 Sq. (0.64 Sq.) - Tail LG. =.440 (11.18)
.125 (3.18) Contact Spacing x .250 (6.35) Row Spacing

- INSULATOR MATERIAL: THERMOPLASTIC POLYESTER, UL 94V-0 CONTACT MATERIAL; COPPER, NICKEL, TIN ALLOY CA-725
- CONTACT PLATING: GOLD ON THE MATING AREA, TIN-LEAD ON THE CONTACT TAILS, NICKEL UNDERPLATE

THIS IS A C.A.D. GENERATED DRAWING DO NOT MAKE MANUAL REVISIONS TO MASTER.

| 346/396 SERIES CARD EDGE CONNECTOR |
|------------------------------------|
| PART NUMBER: 346-042-522-212       |

**EDAC INC** TORONTO, ONTARIO CANADA