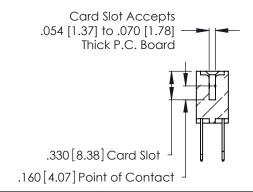

THIS IS A C.A.D. GENERATED DRAWING DO NOT MAKE MANUAL REVISIONS TO MASTER.

ISSUE NUMBER

ORIGINAL

1

**Contact Code 555** 

Contact Code 556

**Contact Code 558** 

**Contact Code 559** 

Contact Code 560

INSULATOR MATERIAL: THERMOPLASTIC POLYESTER, UL 94V-0 CONTACT MATERIAL; COPPER, NICKEL, TIN ALLOY CA-725 CONTACT PLATING: GOLD ON THE MATING AREA, TIN-LEAD

ON THE CONTACT TAILS, NICKEL UNDERPLATE

346/396 SERIES CARD EDGE CONNECTOR CONTACT CODE 555,556,558,559,560 DIMENSIONS

YOUR CONNECTION TO QUALITY & SERVICE

**EDAC INC** TORONTO, ONTARIO CANADA

THESE DRAWINGS AND SPECIFICATIONS ARE THE PROPERTY OF EDAC INC.,AND SHALL NOT BE REPRODUCED, OR COPIED OR USED AS THE BASIS FOR THE MANUFACTURE OR SALE OF APPARATUS WITHOUT WRITTEN PERMISSION.