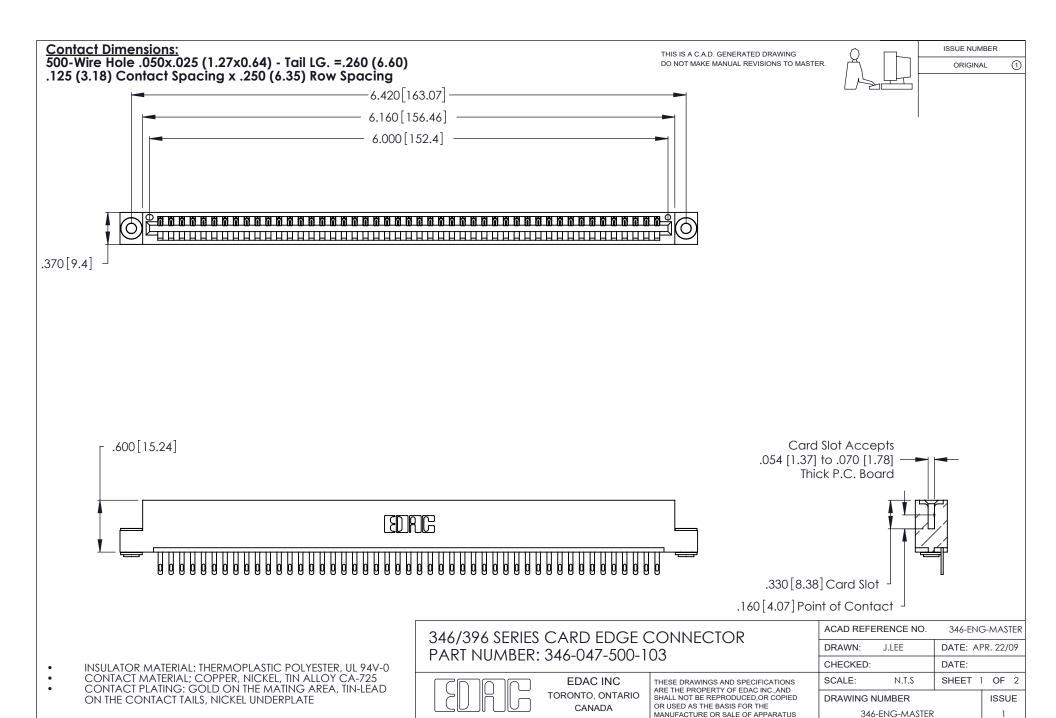

ON THE CONTACT TAILS, NICKEL UNDERPLATE

346/396 SERIES CARD EDGE CONNECTOR CONTACT CODE 555,556,558,559,560 DIMENSIONS

YOUR CONNECTION TO QUALITY & SERVICE

**EDAC INC** TORONTO, ONTARIO CANADA

THESE DRAWINGS AND SPECIFICATIONS ARE THE PROPERTY OF EDAC INC.,AND SHALL NOT BE REPRODUCED, OR COPIED OR USED AS THE BASIS FOR THE MANUFACTURE OR SALE OF APPARATUS WITHOUT WRITTEN PERMISSION.