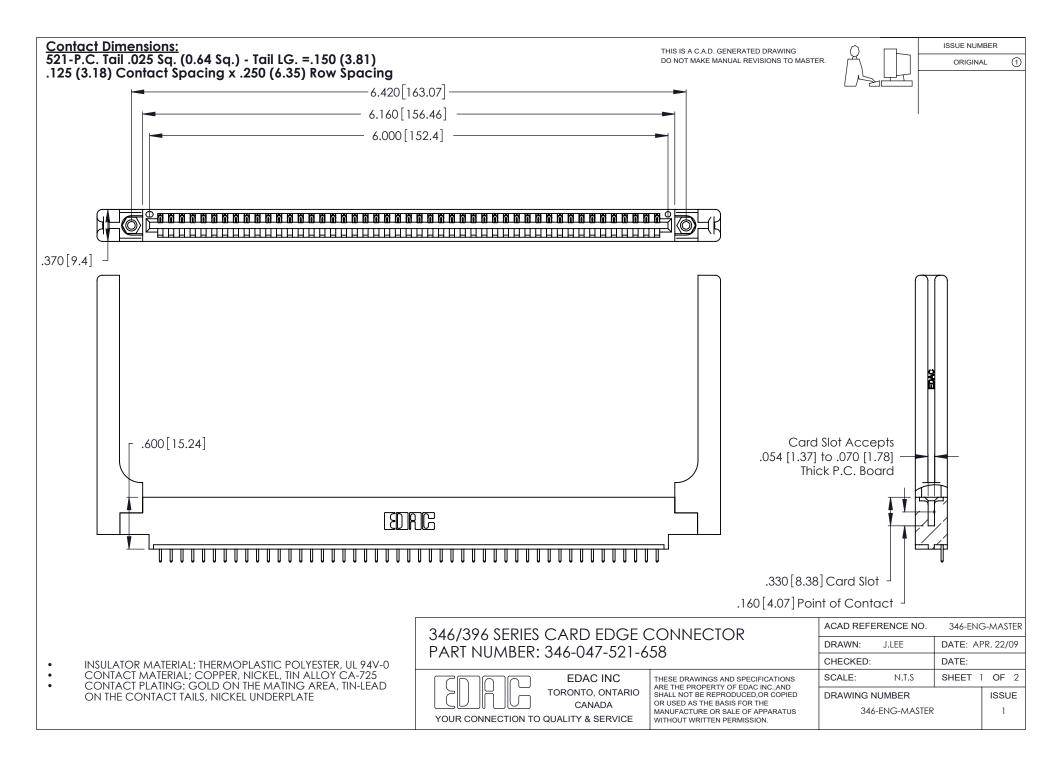

THIS IS A C.A.D. GENERATED DRAWING DO NOT MAKE MANUAL REVISIONS TO MASTER.

ISSUE NUMBER

ORIGINAL

1

**Contact Code 555** 

Contact Code 556

**Contact Code 558** 

**Contact Code 559** 

Contact Code 560

INSULATOR MATERIAL: THERMOPLASTIC POLYESTER, UL 94V-0 CONTACT MATERIAL; COPPER, NICKEL, TIN ALLOY CA-725 CONTACT PLATING: GOLD ON THE MATING AREA, TIN-LEAD

ON THE CONTACT TAILS, NICKEL UNDERPLATE

346/396 SERIES CARD EDGE CONNECTOR CONTACT CODE 555,556,558,559,560 DIMENSIONS

YOUR CONNECTION TO QUALITY & SERVICE

**EDAC INC** TORONTO, ONTARIO CANADA

THESE DRAWINGS AND SPECIFICATIONS ARE THE PROPERTY OF EDAC INC.,AND SHALL NOT BE REPRODUCED, OR COPIED OR USED AS THE BASIS FOR THE MANUFACTURE OR SALE OF APPARATUS WITHOUT WRITTEN PERMISSION.