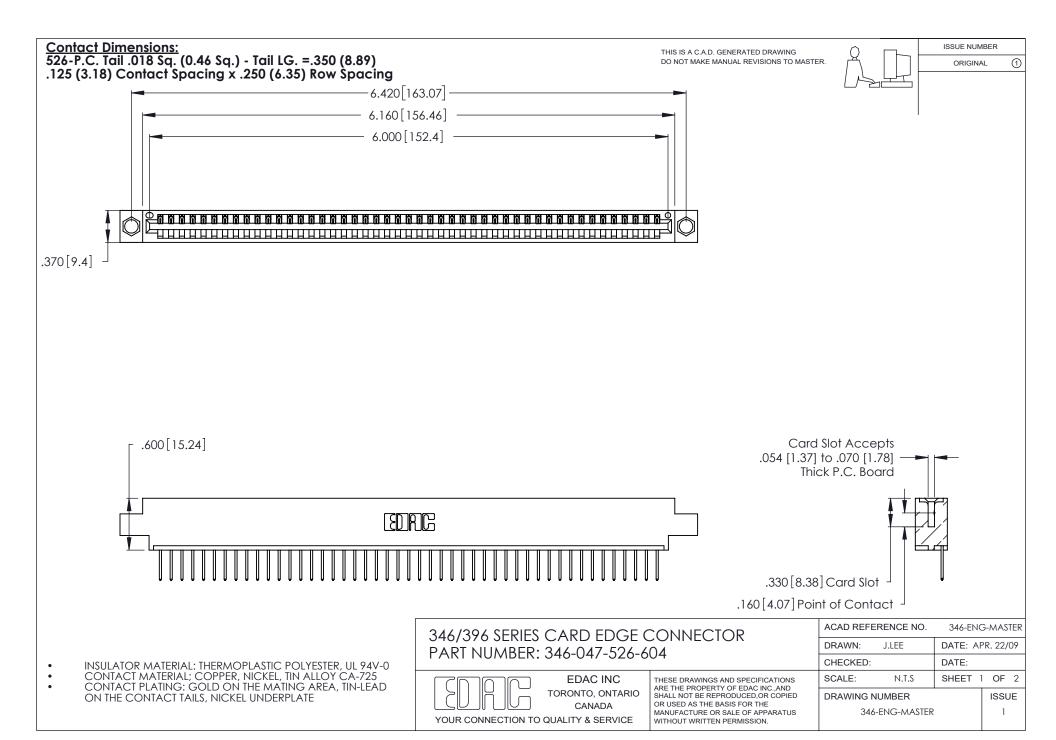

THIS IS A C.A.D. GENERATED DRAWING DO NOT MAKE MANUAL REVISIONS TO MASTER.

ISSUE NUMBER

ORIGINAL

1

**Contact Code 555** 

Contact Code 556

**Contact Code 558** 

**Contact Code 559** 

Contact Code 560

INSULATOR MATERIAL: THERMOPLASTIC POLYESTER, UL 94V-0 CONTACT MATERIAL; COPPER, NICKEL, TIN ALLOY CA-725 CONTACT PLATING: GOLD ON THE MATING AREA, TIN-LEAD

ON THE CONTACT TAILS, NICKEL UNDERPLATE

346/396 SERIES CARD EDGE CONNECTOR CONTACT CODE 555,556,558,559,560 DIMENSIONS

YOUR CONNECTION TO QUALITY & SERVICE

**EDAC INC** TORONTO, ONTARIO CANADA

THESE DRAWINGS AND SPECIFICATIONS ARE THE PROPERTY OF EDAC INC.,AND SHALL NOT BE REPRODUCED, OR COPIED OR USED AS THE BASIS FOR THE MANUFACTURE OR SALE OF APPARATUS WITHOUT WRITTEN PERMISSION.