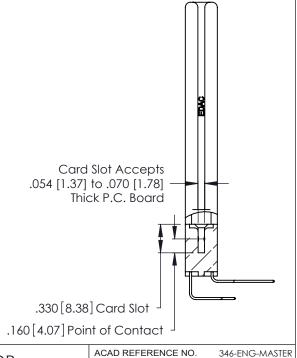

Contact Dimensions:
558-90 Degree Bend (Code 541 Contacts)
See Sheet 2 for Contact Code 555, 556, 558, 559, 560 Dimensions -3.545 90.04 3.285 [83.44] 3.125 [79.38] .370 [9.4] .600 [15.24] 

THIS IS A C.A.D. GENERATED DRAWING DO NOT MAKE MANUAL REVISIONS TO MASTER.

ISSUE NUMBER

ORIGINAL

1

DRAWN:

346/396 SERIES CARD EDGE CONNECTOR PART NUMBER: 346-048-558-858

YOUR CONNECTION TO QUALITY & SERVICE

**EDAC INC** TORONTO, ONTARIO CANADA

THESE DRAWINGS AND SPECIFICATIONS ARE THE PROPERTY OF EDAC INC.,AND SHALL NOT BE REPRODUCED, OR COPIED OR USED AS THE BASIS FOR THE MANUFACTURE OR SALE OF APPARATUS WITHOUT WRITTEN PERMISSION.

CHECKED: DATE: SCALE: N.T.S SHEET 1 OF 2 DRAWING NUMBER **ISSUE** 346-ENG-MASTER

DATE: APR. 22/09

J.LEE

INSULATOR MATERIAL: THERMOPLASTIC POLYESTER, UL 94V-0 CONTACT MATERIAL; COPPER, NICKEL, TIN\_ALLOY CA-725