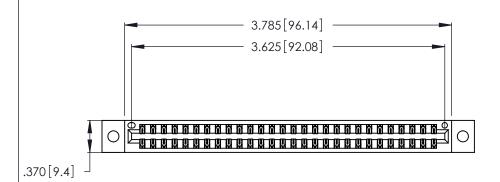

| 346/396 SERIES CARD EDGE CONNECTOR |
|------------------------------------|
| PART NUMBER: 346-056-556-802       |

**EDAC INC** TORONTO, ONTARIO CANADA

THESE DRAWINGS AND SPECIFICATIONS ARE THE PROPERTY OF EDAC INC., AND SHALL NOT BE REPRODUCED, OR COPIED OR USED AS THE BASIS FOR THE MANUFACTURE OR SALE OF APPARATUS WITHOUT WRITTEN PERMISSION.

| ACAD REFERENCE NO. |       | 346-ENG-MASTER |           |
|--------------------|-------|----------------|-----------|
| DRAWN:             | J.LEE | DATE: AF       | PR. 22/09 |
| CHECKED:           |       | DATE:          |           |
| SCALE:             | N.T.S | SHEET          | OF 2      |
| DRAWING NUMBER     |       |                | ISSUE     |
| 346-FNG-MASTER     |       |                | 1 1       |