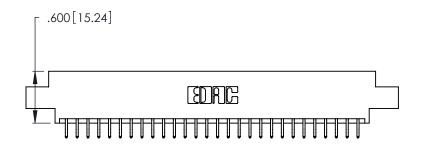

1

- INSULATOR MATERIAL: THERMOPLASTIC POLYESTER, UL 94V-0 CONTACT MATERIAL; COPPER, NICKEL, TIN\_ALLOY CA-725
- CONTACT PLATING: GOLD ON THE MATING AREA, TIN-LEAD ON THE CONTACT TAILS, NICKEL UNDERPLATE

| 346/396 SERIES CARD EDGE CONNECTOR |
|------------------------------------|
| PART NUMBER: 346-056-556-802       |

**EDAC INC** TORONTO, ONTARIO CANADA

THESE DRAWINGS AND SPECIFICATIONS ARE THE PROPERTY OF EDAC INC., AND SHALL NOT BE REPRODUCED, OR COPIED OR USED AS THE BASIS FOR THE MANUFACTURE OR SALE OF APPARATUS WITHOUT WRITTEN PERMISSION.