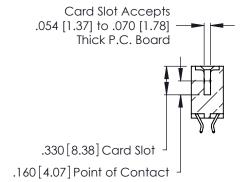

Contact Dimensions:
556-Extender Board Bend (Code 520 Contacts)
See Sheet 2 for Contact Code 555, 556, 558, 559, 560 Dimensions

THIS IS A C.A.D. GENERATED DRAWING DO NOT MAKE MANUAL REVISIONS TO MASTER.

**Contact Code 560** 

INSULATOR MATERIAL: THERMOPLASTIC POLYESTER, UL 94V-0 CONTACT MATERIAL; COPPER, NICKEL, TIN ALLOY CA-725 CONTACT PLATING: GOLD ON THE MATING AREA, TIN-LEAD ON THE CONTACT TAILS, NICKEL UNDERPLATE

346/396 SERIES CARD EDGE CONNECTOR CONTACT CODE 555,556,558,559,560 DIMENSIONS

YOUR CONNECTION TO QUALITY & SERVICE

**EDAC INC** TORONTO, ONTARIO CANADA

THESE DRAWINGS AND SPECIFICATIONS ARE THE PROPERTY OF EDAC INC.,AND SHALL NOT BE REPRODUCED, OR COPIED OR USED AS THE BASIS FOR THE MANUFACTURE OR SALE OF APPARATUS WITHOUT WRITTEN PERMISSION.