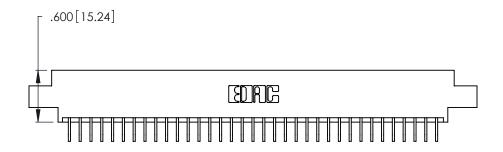

Contact Dimensions:
559-90 Degree Bend (Code 541 Contacts)
See Sheet 2 for Contact Code 555, 556, 558, 559, 560 Dimensions

THIS IS A C.A.D. GENERATED DRAWING DO NOT MAKE MANUAL REVISIONS TO MASTER.

INSULATOR MATERIAL: THERMOPLASTIC POLYESTER, UL 94V-0 CONTACT MATERIAL; COPPER, NICKEL, TIN ALLOY CA-725

CONTACT PLATING: GOLD ON THE MATING AREA, TIN-LEAD ON THE CONTACT TAILS, NICKEL UNDERPLATE

346/396 SERIES CARD EDGE CONNECTOR PART NUMBER: 346-070-559-804

YOUR CONNECTION TO QUALITY & SERVICE

**EDAC INC** TORONTO, ONTARIO CANADA