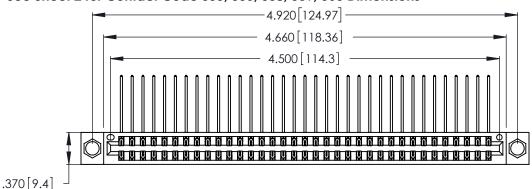

Contact Dimensions:
559-90 Degree Bend (Code 541 Contacts)
See Sheet 2 for Contact Code 555, 556, 558, 559, 560 Dimensions

THIS IS A C.A.D. GENERATED DRAWING DO NOT MAKE MANUAL REVISIONS TO MASTER.

INSULATOR MATERIAL: THERMOPLASTIC POLYESTER, UL 94V-0 CONTACT MATERIAL; COPPER, NICKEL, TIN ALLOY CA-725

CONTACT PLATING: GOLD ON THE MATING AREA, TIN-LEAD ON THE CONTACT TAILS, NICKEL UNDERPLATE

346/396 SERIES CARD EDGE CONNECTOR PART NUMBER: 346-070-559-804

YOUR CONNECTION TO QUALITY & SERVICE

**EDAC INC** TORONTO, ONTARIO CANADA