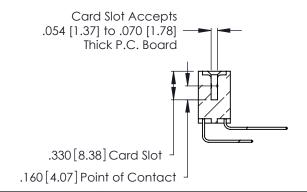

THIS IS A C.A.D. GENERATED DRAWING DO NOT MAKE MANUAL REVISIONS TO MASTER.

ISSUE NUMBER

ORIGINAL

1

**Contact Code 555** 

Contact Code 556

**Contact Code 558** 

**Contact Code 559** 

Contact Code 560

INSULATOR MATERIAL: THERMOPLASTIC POLYESTER, UL 94V-0 CONTACT MATERIAL; COPPER, NICKEL, TIN ALLOY CA-725 CONTACT PLATING: GOLD ON THE MATING AREA, TIN-LEAD

ON THE CONTACT TAILS, NICKEL UNDERPLATE

346/396 SERIES CARD EDGE CONNECTOR CONTACT CODE 555,556,558,559,560 DIMENSIONS

YOUR CONNECTION TO QUALITY & SERVICE

**EDAC INC** TORONTO, ONTARIO CANADA

THESE DRAWINGS AND SPECIFICATIONS ARE THE PROPERTY OF EDAC INC.,AND SHALL NOT BE REPRODUCED, OR COPIED OR USED AS THE BASIS FOR THE MANUFACTURE OR SALE OF APPARATUS WITHOUT WRITTEN PERMISSION.