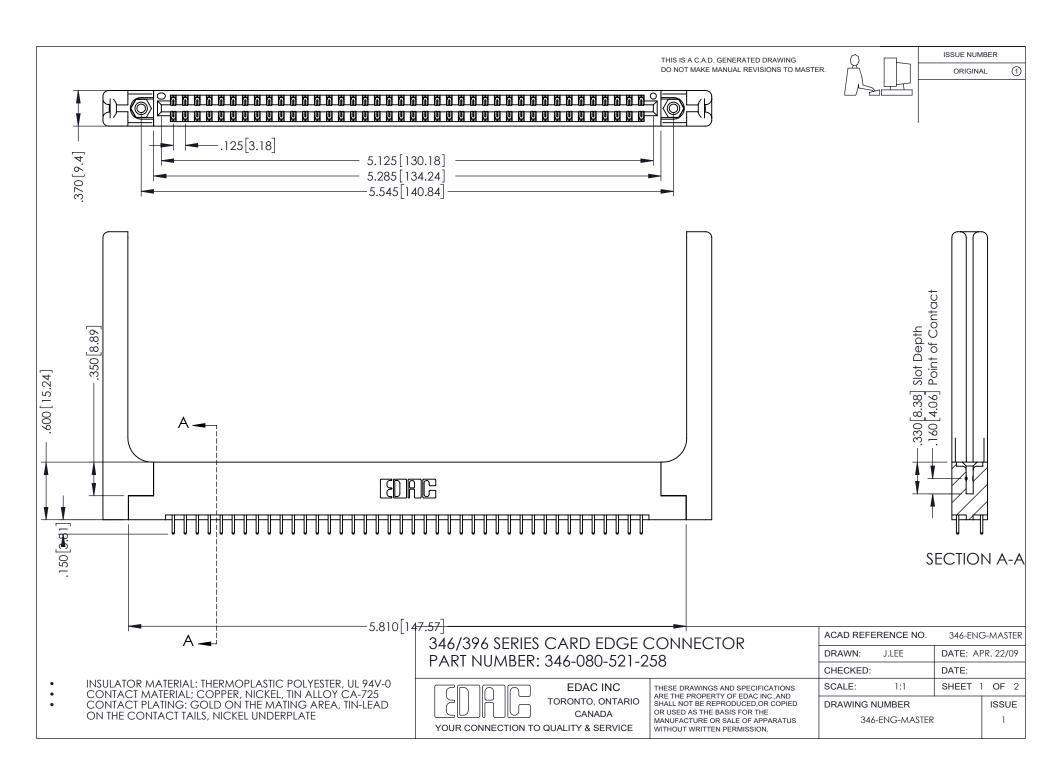

## **Contact Code 556**

INSULATOR MATERIAL: THERMOPLASTIC POLYESTER, UL 94V-0 CONTACT MATERIAL; COPPER, NICKEL, TIN ALLOY CA-725 CONTACT PLATING: GOLD ON THE MATING AREA, TIN-LEAD

ON THE CONTACT TAILS, NICKEL UNDERPLATE

## 346/396 SERIES CARD EDGE CONNECTOR CONTACT CODE 555,556,558,559,560 DIMENSIONS

YOUR CONNECTION TO QUALITY & SERVICE

**EDAC INC** TORONTO, ONTARIO CANADA

THESE DRAWINGS AND SPECIFICATIONS ARE THE PROPERTY OF EDAC INC.,AND SHALL NOT BE REPRODUCED, OR COPIED OR USED AS THE BASIS FOR THE MANUFACTURE OR SALE OF APPARATUS WITHOUT WRITTEN PERMISSION.