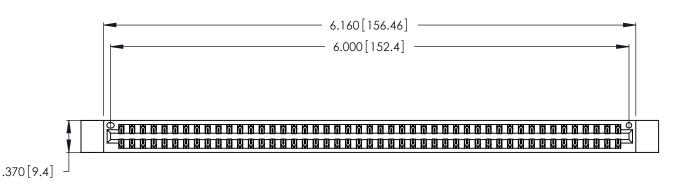

346/396 SERIES CARD EDGE CONNECTOR PART NUMBER: 346-094-556-212

YOUR CONNECTION TO QUALITY & SERVICE

**EDAC INC** TORONTO, ONTARIO CANADA

THESE DRAWINGS AND SPECIFICATIONS ARE THE PROPERTY OF EDAC INC.,AND SHALL NOT BE REPRODUCED, OR COPIED OR USED AS THE BASIS FOR THE MANUFACTURE OR SALE OF APPARATUS WITHOUT WRITTEN PERMISSION.

| ACAD REFERENCE NO. |       | 346-ENG-MASTER |       |
|--------------------|-------|----------------|-------|
| DRAWN:             | J.LEE | DATE: APR.     | 22/09 |
| CHECKED:           |       | DATE:          |       |
| SCALE:             | N.T.S | SHEET 1        | OF 2  |
| DRAWING NUMBER     |       |                | SSUE  |
| 346-ENG-MASTER     |       |                | 1     |