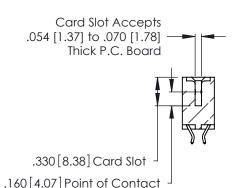

THIS IS A C.A.D. GENERATED DRAWING DO NOT MAKE MANUAL REVISIONS TO MASTER.

ISSUE NUMBER

ORIGINAL

1

**Contact Code 555** 

Contact Code 556

**Contact Code 558** 

**Contact Code 559** 

**Contact Code 560** 

INSULATOR MATERIAL: THERMOPLASTIC POLYESTER, UL 94V-0 CONTACT MATERIAL; COPPER, NICKEL, TIN ALLOY CA-725 CONTACT PLATING: GOLD ON THE MATING AREA, TIN-LEAD

ON THE CONTACT TAILS, NICKEL UNDERPLATE

346/396 SERIES CARD EDGE CONNECTOR CONTACT CODE 555,556,558,559,560 DIMENSIONS

YOUR CONNECTION TO QUALITY & SERVICE

**EDAC INC** TORONTO, ONTARIO CANADA

THESE DRAWINGS AND SPECIFICATIONS ARE THE PROPERTY OF EDAC INC.,AND SHALL NOT BE REPRODUCED, OR COPIED OR USED AS THE BASIS FOR THE MANUFACTURE OR SALE OF APPARATUS WITHOUT WRITTEN PERMISSION.