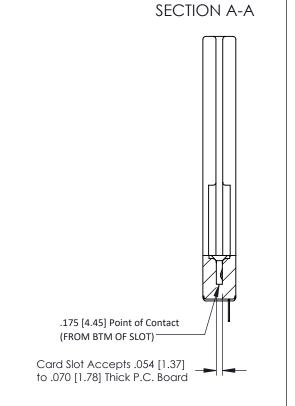

**Mounting Option** .344 (8.74) Offset Card Guides **Contact Detail** 

PC Tail .023x.013(0.58x0.33) - Tail LG=.213(5.41) .156 [3.96] Contact Spacing x .200 [5.08] Row Spacing

**See Accompanying Pages for:** 