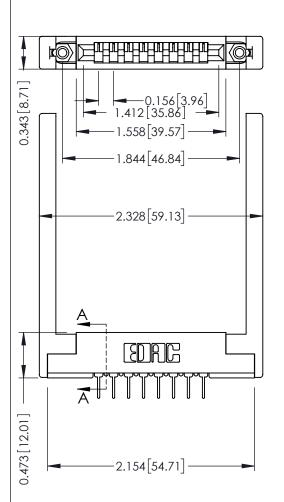

**Mounting Option** .344 (8.74) Offset Card Guides **Contact Detail** 

PC Tail .023x.013(0.58x0.33) - Tail LG=.213(5.41) .156 [3.96] Contact Spacing x .200 [5.08] Row Spacing

**See Accompanying Pages for:** 