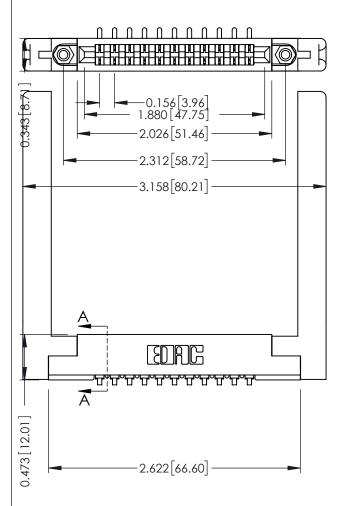

Mounting Option
.468 (11.89) Offset Card Guides

**Contact Detail** 

90 Degree Bend (Code 521 Contacts)

.156 [3.96] Contact Spacing x .200 [5.08] Row Spacing

THIS IS A C.A.D. GENERATED DRAWING DO NOT MAKE MANUAL REVISIONS TO MAS

## See Accompanying Pages for:

- Contact Bend Details
- Mounting Options