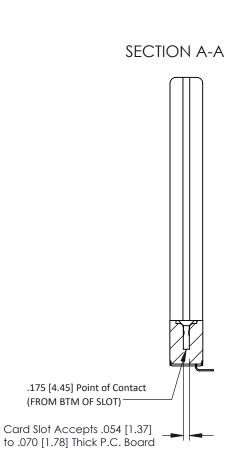

Mounting Option
.468 (11.89) Offset Card Guides

**Contact Detail** 

90 Degree Bend (Code 521 Contacts)

.156 [3.96] Contact Spacing x .200 [5.08] Row Spacing

THIS IS A C.A.D. GENERATED DRAWING DO NOT MAKE MANUAL REVISIONS TO MAS

## See Accompanying Pages for:

- Contact Bend Details
- Mounting Options