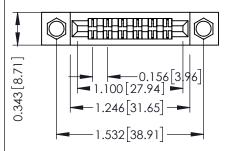

Mounting Option
.156 (3.96) Dia. Mounting Holes

**Contact Detail** 

Extender Board Bend (Code 500 Contacts)
.156 [3.96] Contact Spacing x .200 [5.08] Row Spacing

THIS IS A C.A.D. GENERATED DRAWING DO NOT MAKE MANUAL REVISIONS TO MAS