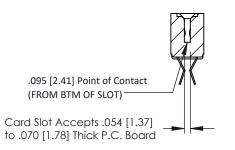

Mounting Option
.156 (3.96) Dia. Mounting Holes

**Contact Detail** 

Extender Board Bend (Code 500 Contacts)
.156 [3.96] Contact Spacing x .200 [5.08] Row Spacing

THIS IS A C.A.D. GENERATED DRAWING DO NOT MAKE MANUAL REVISIONS TO MAS