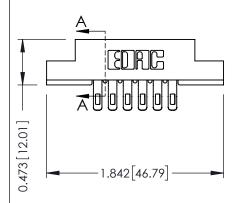

## SECTION A-A

307 ENG MASTER
DATE: AUG. 11/09

SHEET 1 OF 3

J.LEE

307 Assembly

NTS

| ector                                                           | Α                                                                                                                                         |
|-----------------------------------------------------------------|-------------------------------------------------------------------------------------------------------------------------------------------|
|                                                                 | D                                                                                                                                         |
| 04                                                              | С                                                                                                                                         |
| THESE DRAWINGS AND SPECIFICATIONS                               | S                                                                                                                                         |
| SHALL NOT BE REPRODUCED, OR COPIED OR USED AS THE BASIS FOR THE | D                                                                                                                                         |
| MANUFACTURE OR SALE OF APPARATUS WITHOUT WRITTEN PERMISSION.    |                                                                                                                                           |
|                                                                 | ARE THE PROPERTY OF EDAC INC.AND<br>SHALL NOT BE REPRODUCED,OR COPIED<br>OR USED AS THE BASIS FOR THE<br>MANUFACTURE OR SALE OF APPARATUS |