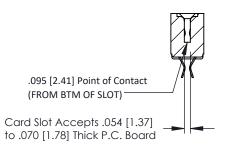

**Mounting Option** 

**Contact Detail** 

.128 (3.25) Dia. Side Mounting Holes Extender Board Bend (Code 520 Contacts) .156 [3.96] Contact Spacing x .200 [5.08] Row Spacing