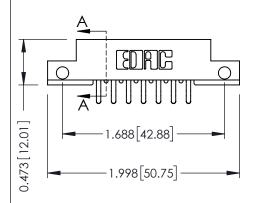

## SECTION A-A

307 ENG MASTER DATE: AUG. 11/09

SHEET 1 OF 3

J.LEE

307 Assembly

NTS

| 307 / 357 Card Edge Connector<br>Part Number: 357-014-556-212 |                            |                                                                   | A  |
|---------------------------------------------------------------|----------------------------|-------------------------------------------------------------------|----|
|                                                               |                            |                                                                   | DF |
|                                                               |                            |                                                                   | С  |
|                                                               | EDAC INC                   | THESE DRAWINGS AND SPECIFICATIONS ARE THE PROPERTY OF EDAC INCAND | S  |
|                                                               | TORONTO, ONTARIO<br>CANADA | SHALL NOT BE REPRODUCED,OR COPIED OR USED AS THE BASIS FOR THE    | DF |
| YOUR CONNECTION TO                                            | QUALITY & SERVICE          | MANUFACTURE OR SALE OF APPARATUS WITHOUT WRITTEN PERMISSION       |    |