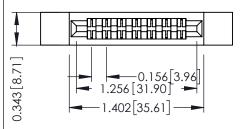

**Mounting Option** 

**Contact Detail** 

.128 (3.25) Dia. Side Mounting Holes Extender Board Bend (Code 520 Contacts) .156 [3.96] Contact Spacing x .200 [5.08] Row Spacing