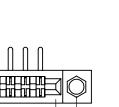

Mounting Option
.156 (3.96) Dia. Mounting Holes

**Contact Detail** 

90 Degree Bend (Code 422 and 440 Contacts)
.156 [3.96] Contact Spacing x .200 [5.08] Row Spacing

THIS IS A C.A.D. GENERATED DRAWING DO NOT MAKE MANUAL REVISIONS TO MAS