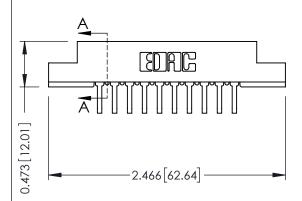

## **See Accompanying Pages for:**

- Contact Bend Details
- Mounting Options

SECTION A-A

307 ENG MASTER
DATE: AUG. 11/09

SHEET 1 OF 3

J.LEE

307 Assembly

NTS