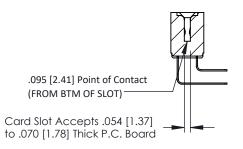

Mounting Option
.156 (3.96) Dia. Mounting Holes

**Contact Detail** 

90 Degree Bend (Code 422 and 440 Contacts)
.156 [3.96] Contact Spacing x .200 [5.08] Row Spacing

THIS IS A C.A.D. GENERATED DRAWING DO NOT MAKE MANUAL REVISIONS TO MAS