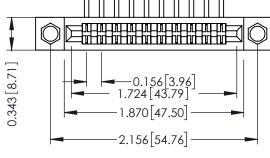

Mounting Option
.156 (3.96) Dia. Mounting Holes

**Contact Detail** 

90 Degree Bend (Code 422 and 440 Contacts)
.156 [3.96] Contact Spacing x .200 [5.08] Row Spacing

THIS IS A C.A.D. GENERATED DRAWING DO NOT MAKE MANUAL REVISIONS TO MAS