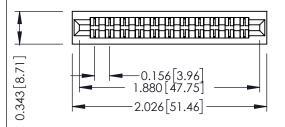

## SECTION A-A

| Part Number: 357-022-556-201 | 307 / 357 Card Edge Co | onnector |
|------------------------------|------------------------|----------|
|                              | Part Number: 357-022-5 | 56-201   |