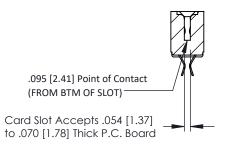

**Mounting Option** No Mounting Lugs **Contact Detail** 

Extender Board Bend (Code 520 Contacts) .156 [3.96] Contact Spacing x .200 [5.08] Row Spacing