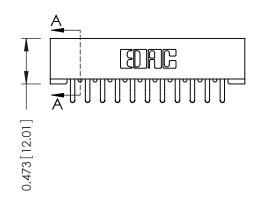

**Mounting Option** No Mounting Lugs **Contact Detail** 

Extender Board Bend (Code 520 Contacts) .156 [3.96] Contact Spacing x .200 [5.08] Row Spacing

## **See Accompanying Pages for:**

- **Contact Bend Details**
- **Mounting Options**