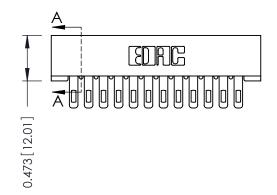

## **See Accompanying Pages for:**

- Contact Bend Details
- Mounting Options

SECTION A-A

307 ENG MASTER
DATE: AUG. 11/09

SHEET 1 OF 3

J.LEE

307 Assembly

NTS