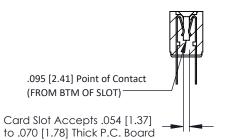

Mounting Option
No Mounting Lugs

**Contact Detail** 

Wire Hole .087x.013(2.21x0.33) - Tail LG .282(7.16) .156 [3.96] Contact Spacing x .200 [5.08] Row Spacing THIS IS A C.A.D. GENERATED DRAWING DO NOT MAKE MANUAL REVISIONS TO MAS