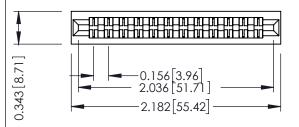

Mounting Option
No Mounting Lugs

**Contact Detail** 

Wire Hole .087x.013(2.21x0.33) - Tail LG .282(7.16) .156 [3.96] Contact Spacing x .200 [5.08] Row Spacing THIS IS A C.A.D. GENERATED DRAWING DO NOT MAKE MANUAL REVISIONS TO MAS