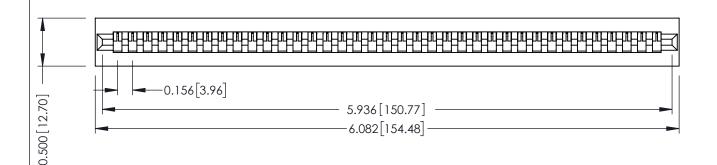

**Mounting Option** No Mounting Lugs **Contact Detail** 

PC Tail .023x.013(0.58x0.33) - Tail LG=.213(5.41) .156 [3.96] Contact Spacing x .200 [5.08] Row Spacing

THIS IS A C.A.D. GENERATED DRAWING DO NOT MAKE MANUAL REVISIONS TO MASTER.