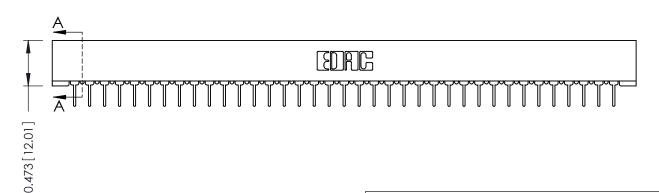

**Mounting Option** No Mounting Lugs **Contact Detail** 

PC Tail .023x.013(0.58x0.33) - Tail LG=.213(5.41) .156 [3.96] Contact Spacing x .200 [5.08] Row Spacing

THIS IS A C.A.D. GENERATED DRAWING DO NOT MAKE MANUAL REVISIONS TO MASTER.