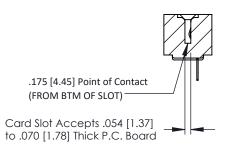

**Mounting Option** No Mounting Lugs **Contact Detail** 

PC Tail .023x.013(0.58x0.33) - Tail LG=.213(5.41) .156 [3.96] Contact Spacing x .200 [5.08] Row Spacing

THIS IS A C.A.D. GENERATED DRAWING DO NOT MAKE MANUAL REVISIONS TO MASTER.