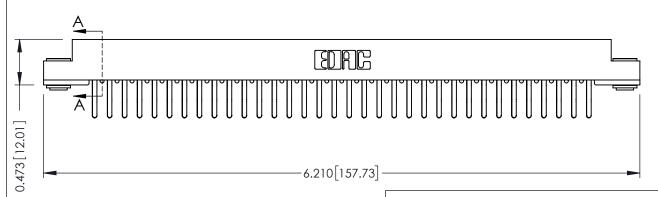

## **SECTION A-A**

.095 [2.41] Point of Contact (FROM BTM OF SLOT)

Card Slot Accepts .054 [1.37] to .070 [1.78] Thick P.C. Board

**See Accompanying Pages for:** 

- **Contact Bend Details**
- **Mounting Options**

307 / 357 Card Edge Connector Part Number: 357-068-560-203

YOUR CONNECTION TO QUALITY & SERVICE

| ACAD REFERENCE NO. 307 ENG MASTER |                  |
|-----------------------------------|------------------|
| DRAWN: J.LEE                      | DATE: AUG. 11/09 |
| CHECKED:                          | DATE:            |
| SCALE: NTS                        | SHEET 1 OF 3     |
| DRAWING NUMBER                    | ISSUE            |