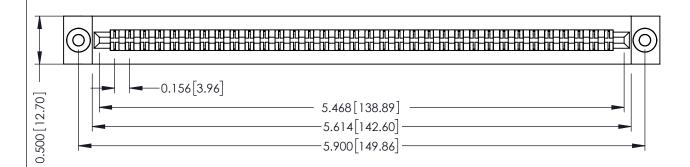

**Mounting Option** .116 (2.95) I.D. Floating Eyelets **Contact Detail** 

Extender Board Bend (Code 522 Contacts) .156 [3.96] Contact Spacing x .200 [5.08] Row Spacing

307 / 357 Card Edge Connector Part Number: 357-068-560-203

YOUR CONNECTION TO QUALITY & SERVICE

| ACAD REFERENCE NO. 307 ENG MASTER |                  |
|-----------------------------------|------------------|
| DRAWN: J.LEE                      | DATE: AUG. 11/09 |
| CHECKED:                          | DATE:            |
| SCALE: NTS                        | SHEET 1 OF 3     |
| DRAWING NUMBER                    | ISSUE            |