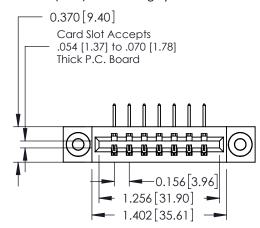

**Mounting Option** 

03-.116 (2.95) I.D. Floating Eyelets

**Contact Detail** 

558-90 Degree Bend (Code 541 Contacts)

.156 [3.96] Contact Spacing x .200 [5.08] Row Spacing

THIS IS A C.A.D. GENERATED DRAWING DO NOT MAKE MANUAL REVISIONS TO MASTER.

## **See Accompanying Pages for:**

- **Contact Bend Details**
- **Mounting Options**

337 / 387 Series Card Edge Connector Part Number: 387-007-558-603

**EDAC INC** TORONTO, ONTARIO CANADA

THESE DRAWINGS AND SPECIFICATIONS ARE THE PROPERTY OF EDAC INC., AND SHALL NOT BE REPRODUCED, OR COPIED OR USED AS THE BASIS FOR THE MANUFACTURE OR SALE OF APPARATUS WITHOUT WRITTEN PERMISSION.