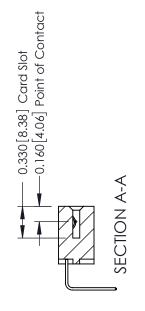

337 ENG MASTER

ACAD REFERENCE NO.

ISSUE NUMBER

ORIGINAL

1

| 337 / 387 Series Card Edge                                            | ACAD REFERENCE NO.                                                                                                                                                                              | 337 ENG        | G MASTER |               |
|-----------------------------------------------------------------------|-------------------------------------------------------------------------------------------------------------------------------------------------------------------------------------------------|----------------|----------|---------------|
| Contact Bend Detail                                                   |                                                                                                                                                                                                 | DRAWN: J.LEE   | DATE: OC | T. 06/09      |
|                                                                       |                                                                                                                                                                                                 | CHECKED:       | DATE:    |               |
| EDAC INC TORONTO, ONTARIO CANADA YOUR CONNECTION TO QUALITY & SERVICE | THESE DRAWINGS AND SPECIFICATIONS ARE THE PROPERTY OF EDAC INC.,AND SHALL NOT BE REPRODUCED,OR COPIED OR USED AS THE BASIS FOR THE MANUFACTURE OR SALE OF APPARATUS WITHOUT WRITTEN PERMISSION. | SCALE: NTS     | SHEET    | 2 <b>OF</b> 3 |
|                                                                       |                                                                                                                                                                                                 | DRAWING NUMBER |          | ISSUE         |
|                                                                       |                                                                                                                                                                                                 | 337 Assembly   |          | 1             |