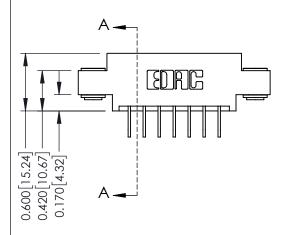

**Mounting Option** 

03-.116 (2.95) I.D. Floating Eyelets

**Contact Detail** 

558-90 Degree Bend (Code 541 Contacts)

.156 [3.96] Contact Spacing x .200 [5.08] Row Spacing

THIS IS A C.A.D. GENERATED DRAWING DO NOT MAKE MANUAL REVISIONS TO MASTER.

## **See Accompanying Pages for:**

- **Contact Bend Details**
- **Mounting Options**

337 / 387 Series Card Edge Connector Part Number: 387-007-558-603

**EDAC INC** TORONTO, ONTARIO CANADA

THESE DRAWINGS AND SPECIFICATIONS ARE THE PROPERTY OF EDAC INC., AND SHALL NOT BE REPRODUCED, OR COPIED OR USED AS THE BASIS FOR THE MANUFACTURE OR SALE OF APPARATUS WITHOUT WRITTEN PERMISSION.