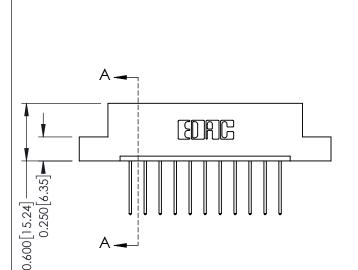

ISSUE NUMBER 1 ORIGINAL

| 0.330 [8.38] Card Slot<br>0.160 [4.06] Point of Contact | SECTION A-A |
|---------------------------------------------------------|-------------|
|---------------------------------------------------------|-------------|

| 337 / 387 Series Card Edge Connector |
|--------------------------------------|
| Part Number: 387-011-540-108         |

**EDAC INC** TORONTO, ONTARIO CANADA

THESE DRAWINGS AND SPECIFICATIONS ARE THE PROPERTY OF EDAC INC.,AND SHALL NOT BE REPRODUCED,OR COPIED OR USED AS THE BASIS FOR THE MANUFACTURE OR SALE OF APPARATUS WITHOUT WRITTEN PERMISSION.