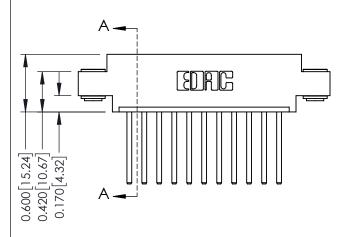

- **Contact Bend Details**
- **Mounting Options**

**Contact Detail** 

THIS IS A C.A.D. GENERATED DRAWING 544-Wire Wrap .050x.025(1.27x0.64) - Tail LG=.750(19.05)po not make manual revisions to master. .156 [3.96] Contact Spacing x .200 [5.08] Row Spacing