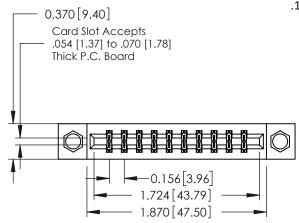

ISSUE NUMBER

ORIGINAL

1

0.160 [4.06] Point of Contact Card Slot 0.330[8.38]

**See Accompanying Pages for:** 

- **Contact Bend Details**
- **Mounting Options**

| 337 / 387 Series Card Edge Connector |
|--------------------------------------|
| Part Number: 387-020-524-207         |