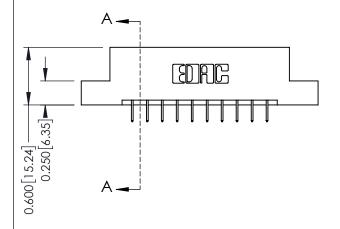

## **Mounting Option** 07-M3-0.5 Metric Threaded Inserts

**Contact Detail** 

524-P.C. Tail .018 Sq.(0.46 Sq.) - Tail LG=.175(4.45) .156 [3.96] Contact Spacing x .200 [5.08] Row Spacing

THIS IS A C.A.D. GENERATED DRAWING DO NOT MAKE MANUAL REVISIONS TO MASTER.

ISSUE NUMBER

ORIGINAL

1

0.160 [4.06] Point of Contact Card Slot 0.330[8.38]

**See Accompanying Pages for:** 

- **Contact Bend Details**
- **Mounting Options**

| 337 / 387 Series Card Edge Connector |
|--------------------------------------|
| Part Number: 387-020-524-207         |