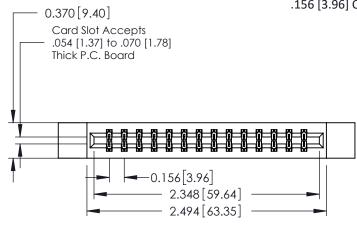

## **Contact Detail**

542-Wire Wrap .025 Sq.(0.64 Sq.) - Tail LG=.645(16.38) .156 [3.96] Contact Spacing x .200 [5.08] Row Spacing

THIS IS A C.A.D. GENERATED DRAWING DO NOT MAKE MANUAL REVISIONS TO MASTER.

## **See Accompanying Pages for:**

- **Contact Bend Details**
- **Mounting Options**

| 337 / 387 Series Card Edge Connector |
|--------------------------------------|
| Part Number: 387-028-542-212         |