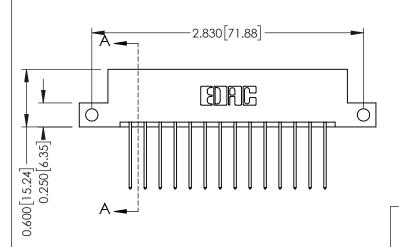

## **Mounting Option** 12-.128 (3.25) Dia. Side Mounting Holes

## **See Accompanying Pages for:**

- **Contact Bend Details**
- **Mounting Options**

| 337 / 387 Series Card Edge Connector |
|--------------------------------------|
| Part Number: 387-028-542-212         |