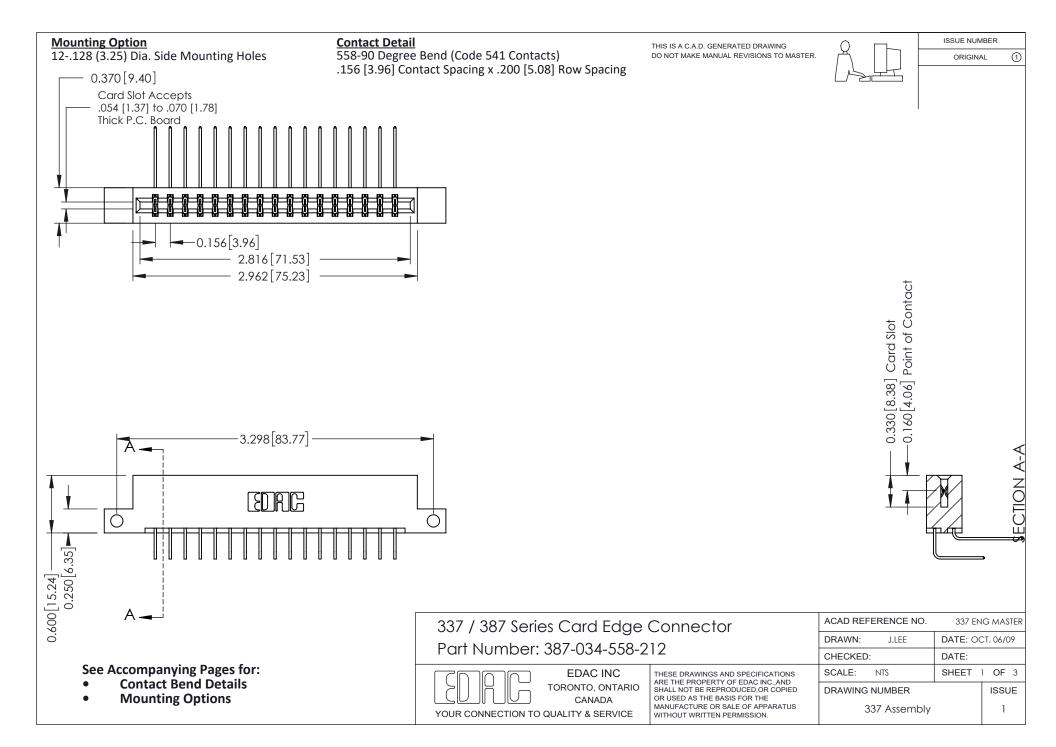

ISSUE NUMBER

ORIGINAL

1

| 337 / 387 Series Card Edge Connector<br>Contact Bend Detail           |                                                                                                                                                                                                  | ACAD REFERENCE NO. 337 E |                  | G MASTER      |
|-----------------------------------------------------------------------|--------------------------------------------------------------------------------------------------------------------------------------------------------------------------------------------------|--------------------------|------------------|---------------|
|                                                                       |                                                                                                                                                                                                  | DRAWN: J.LEE             | DATE: OCT. 06/09 |               |
|                                                                       |                                                                                                                                                                                                  | CHECKED:                 | CKED: DATE:      |               |
| EDAC INC TORONTO, ONTARIO CANADA YOUR CONNECTION TO QUALITY & SERVICE | THESE DRAWINGS AND SPECIFICATIONS ARE THE PROPERTY OF EDAC INC.,AND SHALL NOT BE REPRODUCED, OR COPIED OR USED AS THE BASIS FOR THE MANUFACTURE OR SALE OF APPARATUS WITHOUT WRITTEN PERMISSION. | SCALE: NTS               | SHEET            | 2 <b>OF</b> 3 |
|                                                                       |                                                                                                                                                                                                  | DRAWING NUMBER           |                  | ISSUE         |
|                                                                       |                                                                                                                                                                                                  | 337 Assembly             |                  | 1             |