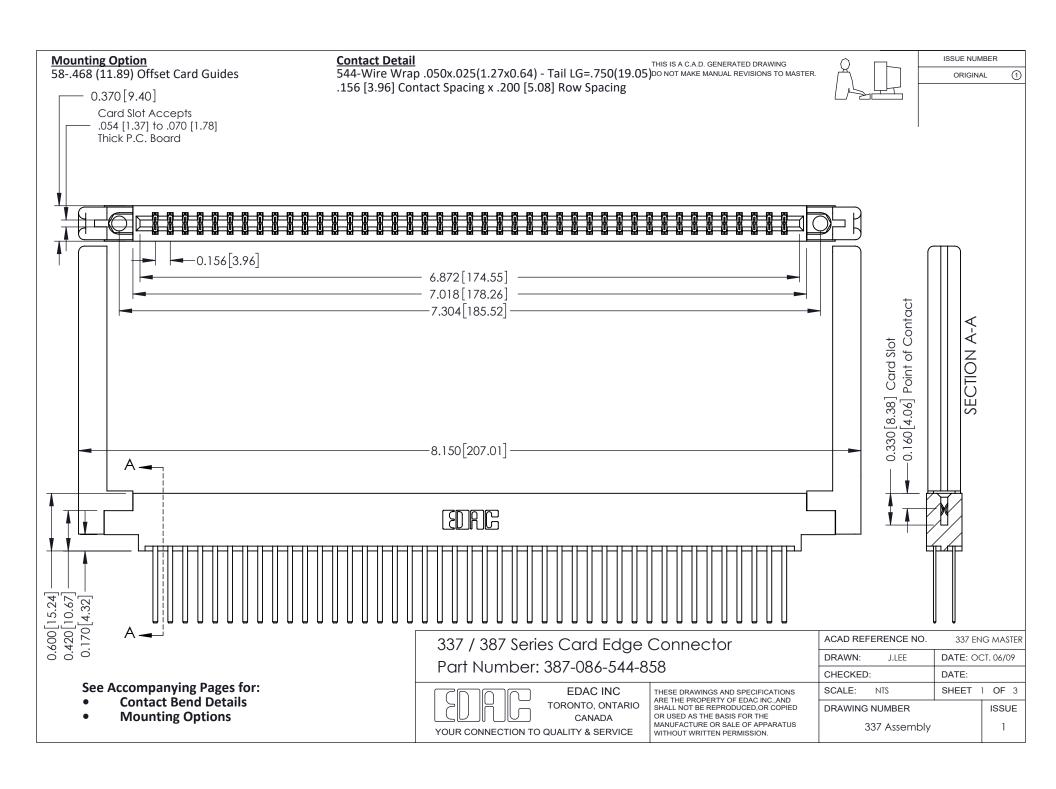

ISSUE NUMBER

ORIGINAL

1



| 337 / 387 Series Card Edge Connector<br>Contact Bend Detail           |                                                                                                                                                                                                  | ACAD REFERENCE NO. 337 E |                  | G MASTER      |
|-----------------------------------------------------------------------|--------------------------------------------------------------------------------------------------------------------------------------------------------------------------------------------------|--------------------------|------------------|---------------|
|                                                                       |