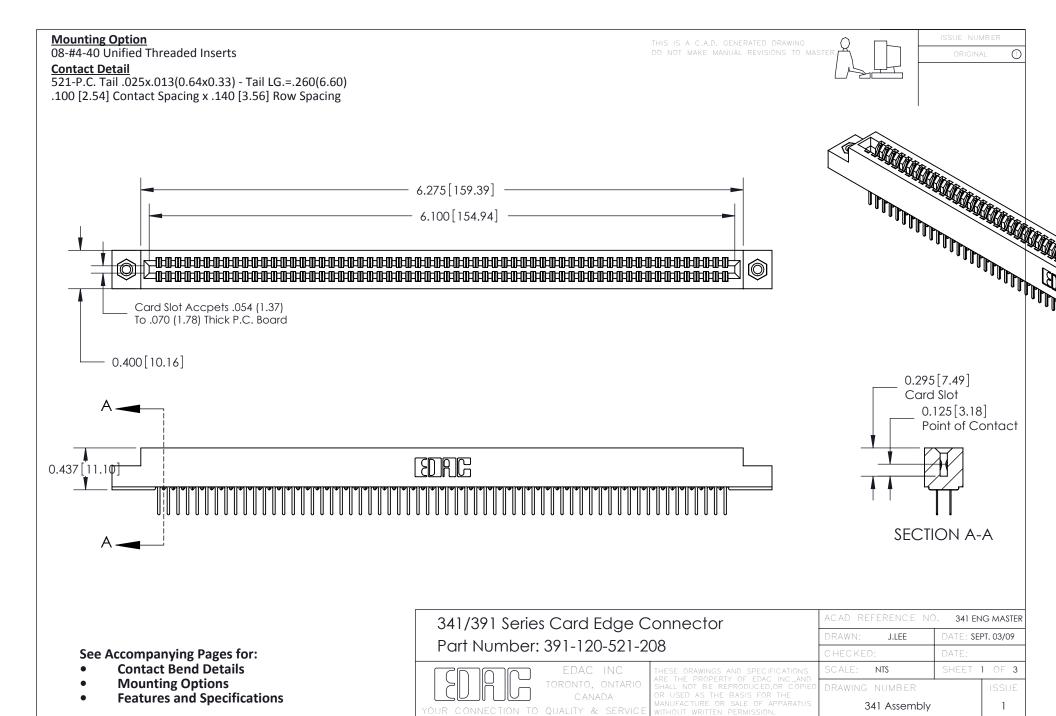

DRIGINAL

1

## **Bend Detail**







## **Mounting Options**



| 341/391 Series Card Edge Connector<br>Bend Detail and Mounting Options |                                                                                                                                                                                                 | ACAD REFERENCE NO. 341 ENG MASTER |                          |        |  |
|------------------------------------------------------------------------|-------------------------------------------------------------------------------------------------------------------------------------------------------------------------------------------------|-----------------------------------|--------------------------|--------|--|
|