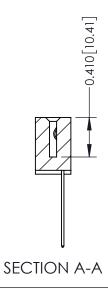

**Mounting Option** 

04-.156 (3.96) Dia. Mounting Holes

**Contact Detail** 

544-Wire Wrap .050x.025(1.27x0.64) - Tail LG=.760(19.30) DO NOT MAKE MANUAL REVISIONS TO MASTER .100 [2.54] Contact Spacing x .200 [5.08] Row Spacing