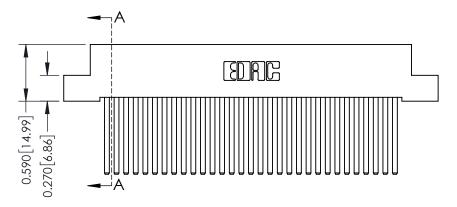

**Mounting Option** 

04-.156 (3.96) Dia. Mounting Holes

**Contact Detail** 

544-Wire Wrap .050x.025(1.27x0.64) - Tail LG=.760(19.30) DO NOT MAKE MANUAL REVISIONS TO MASTER .100 [2.54] Contact Spacing x .200 [5.08] Row Spacing

**See Accompanying Pages for:** 

- **Contact Bend Details**
- **Mounting Options**

342 / 392 Card Edge Connector Part Number: 392-031-544-104

YOUR CONNECTION TO QUALITY & SERVICE

342 ENG MASTER J.LEE DATE: OCT. 06/09 SHEET 1 OF 3