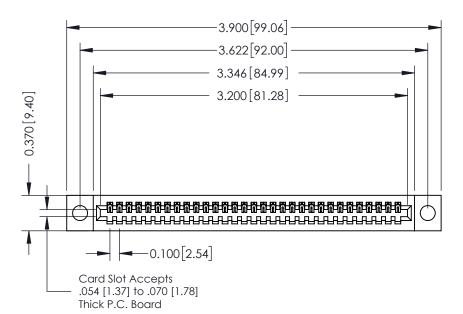

**See Accompanying Pages for:** 

- **Contact Bend Details**
- **Mounting Options**

342 / 392 Card Edge Connector Part Number: 392-031-544-104

YOUR CONNECTION TO QUALITY & SERVICE

342 ENG MASTER J.LEE DATE: OCT. 06/09 SHEET 1 OF 3

342 Assembly

THIS IS A C.A.D. GENERATED DRAWING DO NOT MAKE MANUAL REVISIONS TO MASTER. ISSUE NUMBER

ORIGINAL

1

| 342 / 392 Series Card Edge Connector<br>Contact Bend Detail |                                                                                                                                                                                                  | ACAD REFERENCE NO. 342 ENG MASTER |             |                  |        |
|-------------------------------------------------------------|--------------------------------------------------------------------------------------------------------------------------------------------------------------------------------------------------|-----------------------------------|-------------|------------------|--------|
|                                                             |                                                                                                                                                                                                  | DRAWN:                            | J.LEE       | DATE: OCT. 06/09 |        |
|                                                             |                                                                                                                                                                                                  | CHECKED:                          |             | DATE:            |        |
| TORONTO, ONTARIO                                            | THESE DRAWINGS AND SPECIFICATIONS ARE THE PROPERTY OF EDAC INC. AND SHALL NOT BE REPRODUCED, OR COPIED OR USED AS THE BASIS FOR THE MANUFACTURE OR SALE OF APPARATUS WITHOUT WRITTEN PERMISSION. | SCALE:                            | NTS         | SHEET :          | 2 OF 3 |
|                                                             |                                                                                                                                                                                                  | DRAWING                           | NUMBER      |                  | ISSUE  |
| YOUR CONNECTION TO QUALITY & SERVICE                        |                                                                                                                                                                                                  | 3                                 | 42 Assembly |                  | 1      |