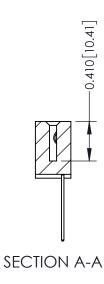

**Mounting Option** 01-No Mounting Lugs **Contact Detail** 

542-Wire Wrap .025 Sq.(0.64 Sq.) - Tail LG=.655(16.64) .100 [2.54] Contact Spacing x .200 [5.08] Row Spacing

1

342 ENG MASTER J.LEE DATE: OCT. 06/09 SHEET 1 OF 3

342 Assembly

THIS IS A C.A.D. GENERATED DRAWING DO NOT MAKE MANUAL REVISIONS TO MASTER. ISSUE NUMBER

ORIGINAL

1

| 342 / 392 Series Card Edge Connector<br>Contact Bend Detail |                                                                                                  | ACAD REFERENCE NO. 342 ENG MASTER |             |                  |        |
|-------------------------------------------------------------|--------------------------------------------------------------------------------------------------|-----------------------------------|-------------|------------------|--------|
|                                                             |                                                                                                  | DRAWN:                            | J.LEE       | DATE: OCT. 06/09 |        |
|                                                             |                                                                                                  | CHECKED:                          |             | DATE:            |        |
| EDAC INC                                                    | THESE DRAWINGS AND SPECIFICATIONS ARE THE PROPERTY OF EDAC INCAND                                | SCALE:                            | NTS         | SHEET :          | 2 OF 3 |
| TORONTO, ONTARIO                                            | SHALL NOT BE REPRODUCED, OR COPIED OR USED AS THE BASIS FOR THE MANUFACTURE OR SALE OF APPARATUS | DRAWING                           | NUMBER      |                  | ISSUE  |
| YOUR CONNECTION TO QUALITY & SERVICE                        |                                                                                                  | 3                                 | 42 Assembly |                  | 1      |