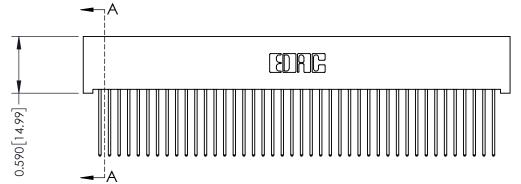

342 ENG MASTER J.LEE DATE: OCT. 06/09 SHEET 1 OF 3

342 Assembly

THIS IS A C.A.D. GENERATED DRAWING DO NOT MAKE MANUAL REVISIONS TO MASTER. ISSUE NUMBER

ORIGINAL

1

| 342 / 392 Series Card Edge Connector<br>Contact Bend Detail |                                                                                                  | ACAD REFERENCE NO. 342 ENG MASTER |             |                  |        |
|-------------------------------------------------------------|--------------------------------------------------------------------------------------------------|-----------------------------------|-------------|------------------|--------|
|                                                             |                                                                                                  | DRAWN:                            | J.LEE       | DATE: OCT. 06/09 |        |
|                                                             |                                                                                                  | CHECKED:                          |             | DATE:            |        |
| EDAC INC                                                    | THESE DRAWINGS AND SPECIFICATIONS ARE THE PROPERTY OF EDAC INCAND                                | SCALE:                            | NTS         | SHEET :          | 2 OF 3 |
| TORONTO, ONTARIO                                            | SHALL NOT BE REPRODUCED, OR COPIED OR USED AS THE BASIS FOR THE MANUFACTURE OR SALE OF APPARATUS | DRAWING                           | NUMBER      |                  | ISSUE  |
| YOUR CONNECTION TO QUALITY & SERVICE                        |                                                                                                  | 3                                 | 42 Assembly |                  | 1      |