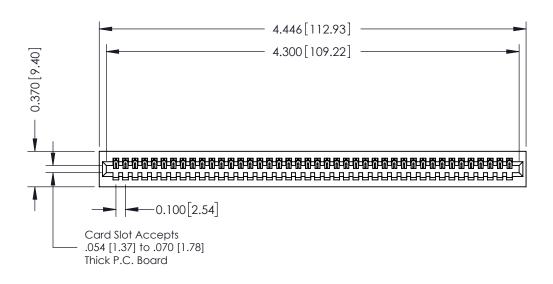

## **See Accompanying Pages for:**

- **Contact Bend Details**
- **Mounting Options**

| 342 / 392 Card Edge Connector |
|-------------------------------|
| Part Number: 392-042-542-101  |

YOUR CONNECTION TO QUALITY & SERVICE

342 ENG MASTER J.LEE DATE: OCT. 06/09 SHEET 1 OF 3

342 Assembly

THIS IS A C.A.D. GENERATED DRAWING DO NOT MAKE MANUAL REVISIONS TO MASTER. ISSUE NUMBER

ORIGINAL

1

| 342 / 392 Series Card Edge Connector<br>Contact Bend Detail |                                                                                                  | ACAD REFERENCE NO. 342 ENG MASTER |             |                  |        |
|-------------------------------------------------------------|--------------------------------------------------------------------------------------------------|-----------------------------------|-------------|------------------|--------|
|                                                             |                                                                                                  | DRAWN:                            | J.LEE       | DATE: OCT. 06/09 |        |
|                                                             |                                                                                                  | CHECKED:                          |             | DATE:            |        |
| EDAC INC                                                    | THESE DRAWINGS AND SPECIFICATIONS ARE THE PROPERTY OF EDAC INCAND                                | SCALE:                            | NTS         | SHEET :          | 2 OF 3 |
| TORONTO, ONTARIO                                            | SHALL NOT BE REPRODUCED, OR COPIED OR USED AS THE BASIS FOR THE MANUFACTURE OR SALE OF APPARATUS | DRAWING                           | NUMBER      |                  | ISSUE  |
| YOUR CONNECTION TO QUALITY & SERVICE                        |                                                                                                  | 3                                 | 42 Assembly |                  | 1      |