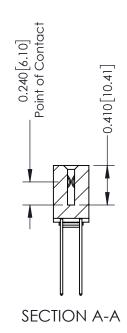

## **Contact Detail**

541-Wire Wrap .025 Sq.(0.64 Sq.) - Tail LG=.760(19.30) .100 [2.54] Contact Spacing x .200 [5.08] Row Spacing

342 ENG MASTER J.LEE DATE: OCT. 06/09 SHEET 1 OF 3

342 Assembly

THIS IS A C.A.D. GENERATED DRAWING DO NOT MAKE MANUAL REVISIONS TO MASTER. ISSUE NUMBER

ORIGINAL

1

| 342 / 392 Series Card Edge Connector<br>Contact Bend Detail |                                                                                                                                   | ACAD REFERENCE NO. 342 ENG MASTER |             |          |          |
|-------------------------------------------------------------|-----------------------------------------------------------------------------------------------------------------------------------|-----------------------------------|-------------|----------|----------|
|                                                             |                                                                                                                                   | DRAWN:                            | J.LEE       | DATE: OC | T. 06/09 |
|                                                             |                                                                                                                                   | CHECKED                           | ):          | DATE:    |          |
| EDAC INC                                                    | ARE THE PROPERTY OF EDAC INC.,AND SHALL NOT BE REPRODUCED,OR COPIED OR USED AS THE BASIS FOR THE MANUFACTURE OR SALE OF APPARATUS | SCALE:                            | NTS         | SHEET :  | 2 OF 3   |
| TORONTO, ONTARIO                                            |                                                                                                                                   | DRAWING                           | NUMBER      |          | ISSUE    |
| YOUR CONNECTION TO QUALITY & SERVICE                        |                                                                                                                                   | 3                                 | 42 Assembly |          | 1        |