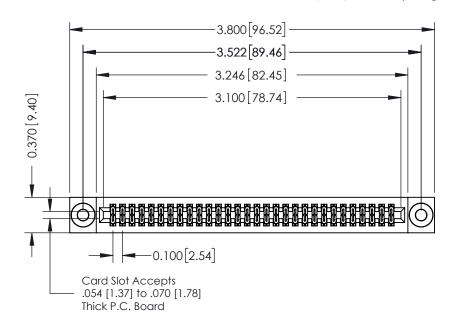

## **See Accompanying Pages for:**

- **Contact Bend Details**
- **Mounting Options**

| 342 / 392 Card Edge Connector |
|-------------------------------|
| Part Number: 392-060-541-203  |

YOUR CONNECTION TO QUALITY & SERVICE

342 ENG MASTER J.LEE DATE: OCT. 06/09 SHEET 1 OF 3

342 Assembly

THIS IS A C.A.D. GENERATED DRAWING DO NOT MAKE MANUAL REVISIONS TO MASTER. ISSUE NUMBER

ORIGINAL

1

| 342 / 392 Series Card Edge Connector<br>Contact Bend Detail |                                                                                                                                   | ACAD REFERENCE NO. 342 ENG MASTER |             |          |          |
|-------------------------------------------------------------|-----------------------------------------------------------------------------------------------------------------------------------|-----------------------------------|-------------|----------|----------|
|                                                             |                                                                                                                                   | DRAWN:                            | J.LEE       | DATE: OC | T. 06/09 |
|                                                             |                                                                                                                                   | CHECKED                           | ):          | DATE:    |          |
| EDAC INC                                                    | ARE THE PROPERTY OF EDAC INC.,AND SHALL NOT BE REPRODUCED,OR COPIED OR USED AS THE BASIS FOR THE MANUFACTURE OR SALE OF APPARATUS | SCALE:                            | NTS         | SHEET :  | 2 OF 3   |
| TORONTO, ONTARIO                                            |                                                                                                                                   | DRAWING                           | NUMBER      |          | ISSUE    |
| YOUR CONNECTION TO QUALITY & SERVICE                        |                                                                                                                                   | 3                                 | 42 Assembly |          | 1        |