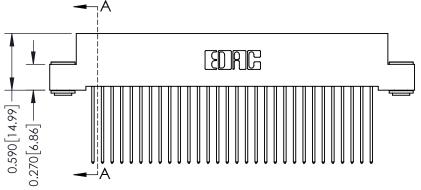

342 ENG MASTER J.LEE DATE: OCT. 06/09 SHEET 1 OF 3

342 Assembly

THIS IS A C.A.D. GENERATED DRAWING DO NOT MAKE MANUAL REVISIONS TO MASTER. ISSUE NUMBER

ORIGINAL

1

| 342 / 392 Series Card Edge Connector<br>Contact Bend Detail |                                                                                                                                   | ACAD REFERENCE NO. 342 ENG MASTER |             |          |          |
|-------------------------------------------------------------|-----------------------------------------------------------------------------------------------------------------------------------|-----------------------------------|-------------|----------|----------|
|                                                             |                                                                                                                                   | DRAWN:                            | J.LEE       | DATE: OC | T. 06/09 |
|                                                             |                                                                                                                                   | CHECKED                           | ):          | DATE:    |          |
| EDAC INC                                                    | ARE THE PROPERTY OF EDAC INC.,AND SHALL NOT BE REPRODUCED,OR COPIED OR USED AS THE BASIS FOR THE MANUFACTURE OR SALE OF APPARATUS | SCALE:                            | NTS         | SHEET :  | 2 OF 3   |
| TORONTO, ONTARIO                                            |                                                                                                                                   | DRAWING                           | NUMBER      |          | ISSUE    |
| YOUR CONNECTION TO QUALITY & SERVICE                        |                                                                                                                                   | 3                                 | 42 Assembly |          | 1        |