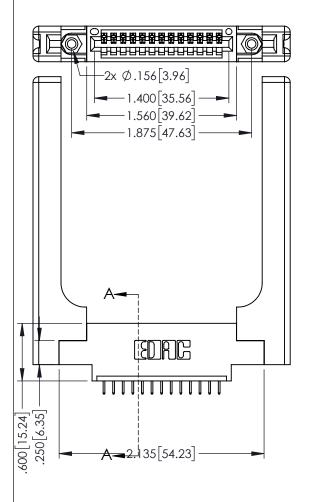

<u>Contact Dimensions:</u>
525-P.C. Tail .018 Sq.(0.46 Sq.) - Tail LG=.150(3.81)
.100 (2.54) Contact Spacing x .200 (5.08) Row Spacing

1

.160[4.06] POINT OF CONTACT CARD SLOT **SECTION A-A** 

- INSULATOR MATERIAL: THERMOPLASTIC PBT BLACK, UL 94V-0
- CONTACT MATERIAL; COPPER TIN ALLOY CONTACT PLATING: GOLD ON THE MATING AREA, TIN PLATING ON THE CONTACT TAILS, NICKEL UNDERPLATE

| 345/395 SERIES CARD EDGE CONNECTOR |
|------------------------------------|
| PART NUMBER: 395-013-525-658       |

| ACAD REFERENCE NO. 345-ENG-MASTER |                  |  |
|-----------------------------------|------------------|--|
| DRAWN: R.STA.MONICA               | DATE:MAY.16/2017 |  |
| CHECKED:                          | DATE:            |  |
| SCALE: 1:1                        | SHEET 1 OF 2     |  |
| DRAWING NUMBER                    | ISSUE            |  |
| 345-ENG-MASTER                    | 1                |  |