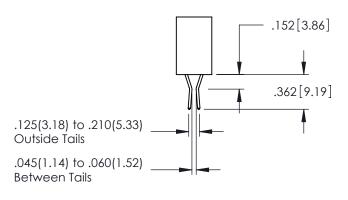

**Contact Code 558** 

## 345/395 SERIES CARD EDGE CONNECTOR CONTACT CODE 555,556,558,559,560 DIMENSIONS

YOUR CONNECTION TO QUALITY & SERVICE

|   | ACAD REFERENCE NO. 345-ENG-MASTER |                          |  |
|---|-----------------------------------|--------------------------|--|
|   | DRAWN: R.STA.MONICA               | DATE: <b>MAY.16/2017</b> |  |
|   | CHECKED:                          | DATE:                    |  |
|   | SCALE: 1:1                        | SHEET 2 OF 2             |  |
| D | DRAWING NUMBER                    | ISSUE                    |  |