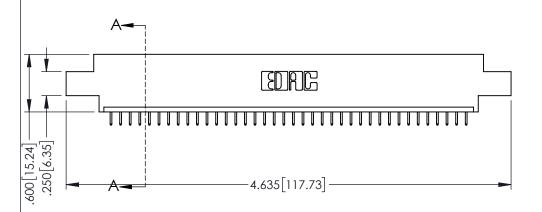

<u>Contact Dimensions:</u>
525-P.C. Tail .018 Sq.(0.46 Sq.) - Tail LG=.150(3.81)
.100 (2.54) Contact Spacing x .200 (5.08) Row Spacing

1

..330[8.38] CARD SLOT .160[4.06] POINT OF CONTACT **SECTION A-A** 

INSULATOR MATERIAL: THERMOPLASTIC PBT BLACK, UL 94V-0

CONTACT MATERIAL; COPPER TIN ALLOY CONTACT PLATING: GOLD ON THE MATING AREA, TIN PLATING ON THE CONTACT TAILS, NICKEL UNDERPLATE

| 345/395 SERIES CARD EDGE CONNECTOR |
|------------------------------------|
| PART NUMBER: 395-038-525-608       |