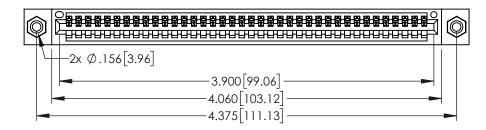

<u>Contact Dimensions:</u>
525-P.C. Tail .018 Sq.(0.46 Sq.) - Tail LG=.150(3.81)
.100 (2.54) Contact Spacing x .200 (5.08) Row Spacing

1

..330[8.38] CARD SLOT .160[4.06] POINT OF CONTACT **SECTION A-A** 

INSULATOR MATERIAL: THERMOPLASTIC PBT BLACK, UL 94V-0

CONTACT MATERIAL; COPPER TIN ALLOY CONTACT PLATING: GOLD ON THE MATING AREA, TIN PLATING ON THE CONTACT TAILS, NICKEL UNDERPLATE

| 345/395 SERIES CARD EDGE CONNECTOR |
|------------------------------------|
| PART NUMBER: 395-038-525-608       |